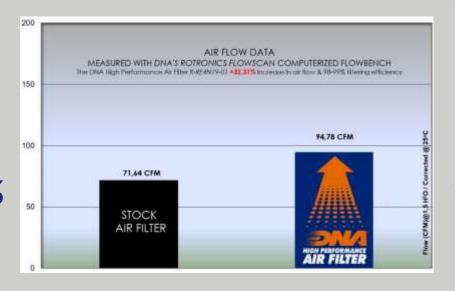

- ✓ HIMALAYAN 411 16′-20′
- This filter features DNA®'s Round Design.
- Installation of this new DNA Air filter is very easy; simply follow the installation instructions included in the workshop manual
- The filtering efficiency is extremely high at 98-99% filtering efficiency (ISO 5011), with 4 layers of DNA® Cotton.
- The flow of this new **DNA** filter is +32.31% more than the stock filter!
- DNA air filter flow: 94.78 CFM (Cubic feet per minute) @1,5"H2O corrected @ 25degrees Celsius -ROYAL ENFIELD stock filter's flow: 71.64 CFM (Cubic feet per minute) @1,5"H2O corrected @ 25degrees Celsius
- This DNA<sup>®</sup> filter is designed as a High Flow Air filter for: 'Road & Off Road use'.

STOCK FILTER'S AIR FLOW

71.64 CFM ✓

DNA® FILTER'S AIR FLOW

94.78 CFM ✓

DNA® INCREASED AIR FLOW

+32.31% 

DNA® FILTERING EFFICIENCY

98-99% 🗸