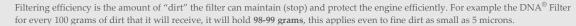

- ✓ HIMALAYAN 411 16′-20′
- This filter features DNA®'s Round Design.
- Installation of this new DNA Air filter is very easy; simply follow the installation instructions included in the workshop manual
- The filtering efficiency is extremely high at 98-99% filtering efficiency (ISO 5011), with 4 layers of DNA® Cotton.
- The flow of this new **DNA** filter is +32.31% more than the stock filter!
- DNA air filter flow: 94.78 CFM (Cubic feet per minute) @1,5"H2O corrected @ 25degrees Celsius -ROYAL ENFIELD stock filter's flow: 71.64 CFM (Cubic feet per minute) @1,5"H2O corrected @ 25degrees Celsius
- This DNA<sup>®</sup> filter is designed as a High Flow Air filter for: 'Road & Off Road use'.