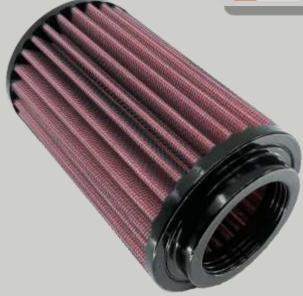

- ✓ HIMALAYAN 411 16′-20′
- This filter features DNA®'s Round Design.
- Installation of this new DNA Air filter is very easy; simply follow the installation instructions included in the workshop manual
- The filtering efficiency is extremely high at 98-99% filtering efficiency (ISO 5011), with 4 layers of DNA® Cotton.
- The flow of this new **DNA** filter is +32.31% more than the stock filter!
- DNA air filter flow: 94.78 CFM (Cubic feet per minute) @1,5"H2O corrected @ 25degrees Celsius -ROYAL ENFIELD stock filter's flow: 71.64 CFM (Cubic feet per minute) @1,5"H2O corrected @ 25degrees Celsius
- This DNA<sup>®</sup> filter is designed as a High Flow Air filter for: 'Road & Off Road use'.