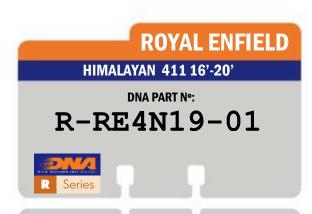

# RELEASE

New DNA High Performance Air Filter Release Sheet • #11 / 2019

Dear Business Partners and Friends,

We proudly announce the official release of the DNA High Performance Air Filter *R-RE4N19-01* for the following ROYAL ENFIELD model:

- ✓ HIMALAYAN 411 16′-20′
- This filter features DNA®'s Round Design.
- Installation of this new DNA Air filter is very easy; simply follow the installation instructions included in the workshop manual
- The filtering efficiency is extremely high at 98-99% filtering efficiency (ISO 5011), with 4 layers of DNA® Cotton.
- The flow of this new **DNA** filter is +32.31% more than the stock filter!
- DNA air filter flow: 94.78 CFM (Cubic feet per minute) @1,5"H2O corrected @ 25degrees Celsius -ROYAL ENFIELD stock filter's flow: 71.64 CFM (Cubic feet per minute) @1,5"H2O corrected @ 25degrees Celsius
- This DNA<sup>®</sup> filter is designed as a High Flow Air filter for: 'Road & Off Road use'.