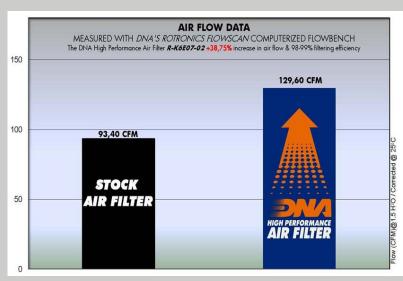

DNA air filter flow: 129.60 CFM (Cubic feet per minute) @1,5"H2O corrected @ 25degrees Celsius KAWASAKI stock foam filter: 93.40 CFM (Cubic feet per minute) @1,5"H2O corrected @ 25degrees Celsius

 $\bullet$  This DNA  $^{\circledR}$  filter is designed as a High flow filter for "Road and off road use".

# KAWASAKI

KLR 650 87'-12'

DNA PART No:

R-K6E07-02

93.40 CFM

DNA® FILTER AIR FLOW

129.60 CFM ✓

...... DNA® INCREASED AIR FLOW

+38.75%

DNA® FILTERING EFFICIENCY

**98-99%** ✓

AIR FLOW DATA MEASURED WITH DNA'S ROTRONICS FLOWSCAN COMPUTERIZED FLOWBENCH

Filtering efficiency is the amount of "dirt" the filter can maintain (stop) and protect the engine efficiently. For example the DNA $^{\oplus}$  Filter for every 100 grams of dirt that it will receive, it will hold 98-99 grams, this applies even to fine dirt as small as 5 microns.