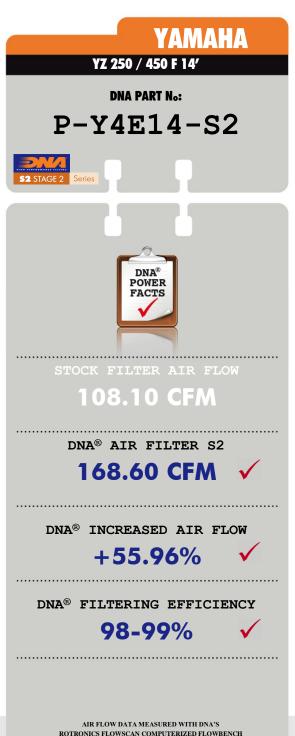

- ✓ YZ 250F 14'
- ✓ YZ 450F 14'
- This S2 Air Filter features DNA<sup>®</sup>'s advanced FCd<sup>1</sup>
- 2 Laser cut supporting frames with a quick release 2 bolt system are included with the DNA filter. The "Quick Release" is extremely useful for racing, allowing the mechanics to change the air filter, 'without' removing the air box from the bike, in less than a 'minute'!
- Detailed installation info are included.
- Spare DNA air filters, without the supporting frames, can be ordered at a very low price. *PN. P-Y4E14-REP*
- The filtering efficiency<sup>2</sup> is extremely high at **98-99%** FE (ISO 5011), with 4 layers of DNA<sup>®</sup> Cotton, and the air filter is capable of handling the extreme conditions of Off Road racing.
- The flow of this new DNA Stage 2 Air Filter kit is +55.96% more than the YAMAHA stock foam filter assembly!

DNA S2 Fcd air filter flow: **168.60 CFM** (Cubic feet per minute) @1.5"H<sub>2</sub>O corrected @ 25degrees Celsius *YAMAHA stock foam filter:* **108.10 CFM** (Cubic feet per minute) @1.5"H<sub>2</sub>O corrected @ 25degrees Celsius