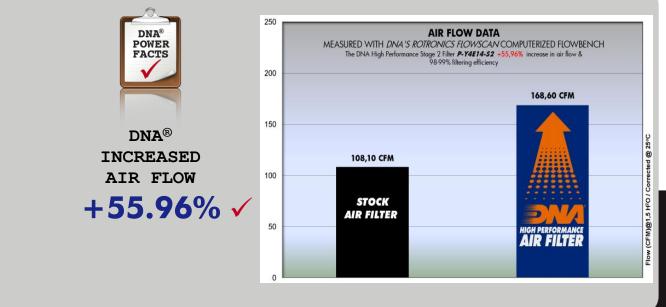

- ✓ YZ 250F 14'
- ✓ YZ 450F 14'
- This S2 Air Filter features DNA<sup>®</sup>'s advanced FCd<sup>1</sup>
- 2 Laser cut supporting frames with a quick release 2 bolt system are included with the DNA filter. The "Quick Release" is extremely useful for racing, allowing the mechanics to change the air filter, 'without' removing the air box from the bike, in less than a 'minute'!
- Detailed installation info are included.
- Spare DNA air filters, without the supporting frames, can be ordered at a very low price. *PN. P-Y4E14-REP*
- The filtering efficiency<sup>2</sup> is extremely high at **98-99%** FE (ISO 5011), with 4 layers of DNA<sup>®</sup> Cotton, and the air filter is capable of handling the extreme conditions of Off Road racing.
- The flow of this new DNA Stage 2 Air Filter kit is +55.96% more than the YAMAHA stock foam filter assembly!

DNA S2 Fcd air filter flow: **168.60 CFM** (Cubic feet per minute) @1.5"H<sub>2</sub>O corrected @ 25degrees Celsius *YAMAHA stock foam filter:* **108.10 CFM** (Cubic feet per minute) @1.5"H<sub>2</sub>O corrected @ 25degrees Celsius