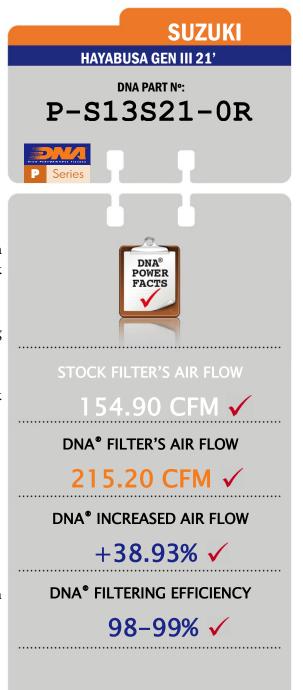

• The filtering efficiency<sup>1</sup> is extremely high at **98-99%** filtering efficiency (ISO 5011), with 4 layers of DNA<sup>®</sup> Cotton.

• The flow of this new **DNA** filter is **+38.93%** more than the stock filter!

- DNA air filter flow: 215.20 CFM
(Cubic feet per minute) @1,5"H2O corrected @ 25degrees Celsius
-SUZUKI stock filter's flow: 154.90 CFM
(Cubic feet per minute) @1,5"H2O corrected @ 25degrees Celsius

• This DNA<sup>®</sup> filter is designed as a High Flow Air filter for: **'Road & Race use'.** 