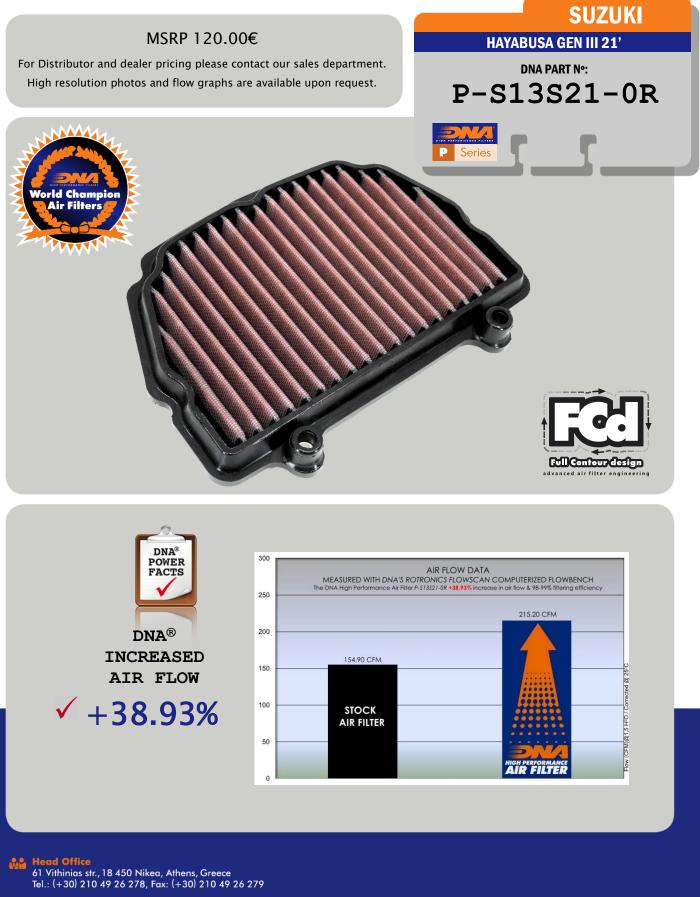

• The filtering efficiency<sup>1</sup> is extremely high at **98-99%** filtering efficiency (ISO 5011), with 4 layers of DNA<sup>®</sup> Cotton.

• The flow of this new **DNA** filter is **+38.93%** more than the stock filter!

- DNA air filter flow: 215.20 CFM
(Cubic feet per minute) @1,5"H2O corrected @ 25degrees Celsius
-SUZUKI stock filter's flow: 154.90 CFM
(Cubic feet per minute) @1,5"H2O corrected @ 25degrees Celsius

• This DNA<sup>®</sup> filter is designed as a High Flow Air filter for: **'Road & Race use'.** 