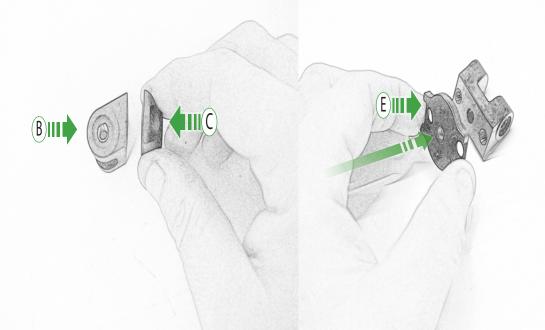

### **Kit Contents**

- (A) 1 x M6 x 16 Countersunk Screw
- B 1 x Pivot Plate
- © 1 x SP Connect Plate
- ① 1 x Spanner
- **E** 1 x Anti Vibration Plate Adaptor
- F 2 x P-clips (No.1)
- © 2 x P-clips (No.2)
- H 2 x P-clips (No.3)
- 1 2 x P-clips (No.4)
- ① 2 x Lobe Screw
- K 2 x Locking Washer

- L 2 x M5 Black Washer
- M 2 x M4 x 5mm Button Head Bolts
- N 2 x M5 x 10mm Caphead Bolts
- © 2 x M5 x 6mm Black Button Head Bolt