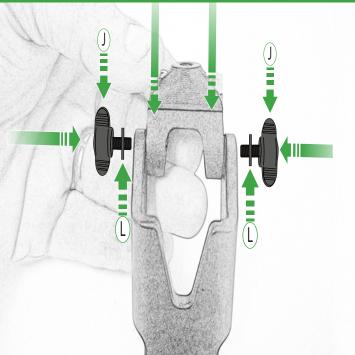

### **Kit Contents**

- (A) 1 x M6 x 16 Countersunk Screw
- B 1 x Pivot Plate
- © 1 x SP Connect Plate
- ① 1 x Spanner
- **E** 1 x Anti Vibration Plate Adaptor
- F 2 x P-clips (No.1)
- © 2 x P-clips (No.2)
- H 2 x P-clips (No.3)
- 1 2 x P-clips (No.4)
- ① 2 x Lobe Screw
- K 2 x Locking Washer

- L 2 x M5 Black Washer
- M 2 x M4 x 5mm Button Head Bolts
- N 2 x M5 x 10mm Caphead Bolts
- © 2 x M5 x 6mm Black Button Head Bolt