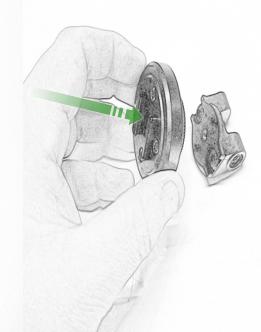

### **Kit Contents**

- (A) 1 x M6 x 16 Countersunk Screw
- B 1 x Pivot Plate
- © 1 x SP Connect Plate
- ① 1 x Spanner
- **E** 1 x Anti Vibration Plate Adaptor
- F 2 x P-clips (No.1)
- © 2 x P-clips (No.2)
- H 2 x P-clips (No.3)
- 1 2 x P-clips (No.4)
- ① 2 x Lobe Screw
- K 2 x Locking Washer