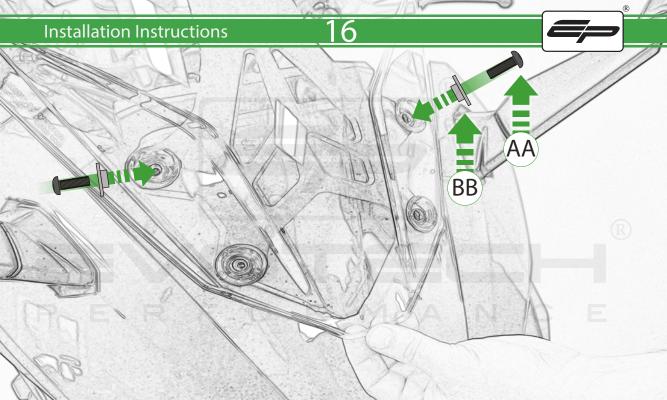

#### Sub Kit

- (AA) 4 x M5 x 25 Silver Button Head Bolt
- BB 4 x Top Hat Spacer

Transfer Screen Rubber Bungs

SP Connect Standard Mount

SP Connect Anti Vibration Mount