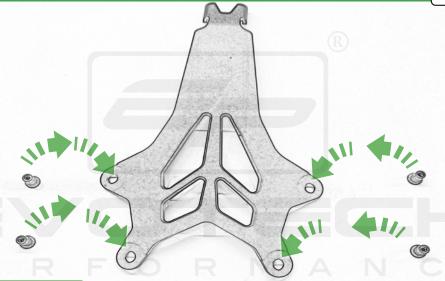

### **Kit Contents**

- (A) 1 x M6 x 16 Countersunk Screw
- B 1 x Pivot Plate
- © 1 x SP Connect Plate
- ① 1 x Spanner
- **E** 1 x Anti Vibration Plate Adaptor
- F 2 x P-clips (No.1)
- © 2 x P-clips (No.2)
- H 2 x P-clips (No.3)
- 1 2 x P-clips (No.4)
- ① 2 x Lobe Screw
- K 2 x Locking Washer