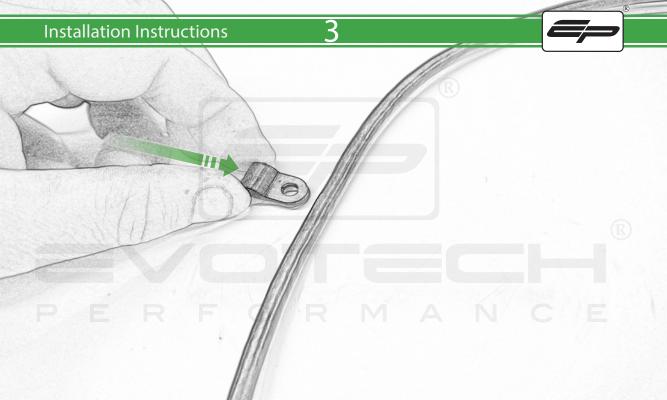

www.evotech-performance.com

Suzuki GSX-S1000 GT SP Connect Sat Nav Mount

### Installation Instructions



### **Kit Contents**

- (A) 1 x M6 x 16 Countersunk Screw
- B 1 x Pivot Plate
- © 1 x SP Connect Plate
- ① 1 x Spanner
- **E** 1 x Anti Vibration Plate Adaptor
- F 2 x P-clips (No.1)
- © 2 x P-clips (No.2)
- H 2 x P-clips (No.3)
- 1 2 x P-clips (No.4)
- ① 2 x Lobe Screw
- K 2 x Locking Washer

- L 2 x M5 Black Washer
- M 2 x M4 x 5mm Button Head Bolts
- N 2 x M5 x 10mm Caphead Bolts
- © 2 x M5 x 6mm Black Button Head Bolt

#### Sub Kit

- (AA) 4 x M5 x 25 Silver Button Head Bolt
- BB 4 x Top Hat Spacer







Transfer Screen Rubber Bungs









SP Connect Standard Mount



SP Connect Anti Vibration Mount



### 7







# 9







## 10



Supplied with #53135



























It is recommended that periodic inspections are made to ensure that all bolts are tightend to the specified torque settings.

Should the bike be involved in an accident a thorough inspection should be made and any components that have taken an impact, no matter how small, be replaced



www.evotech-performance.com