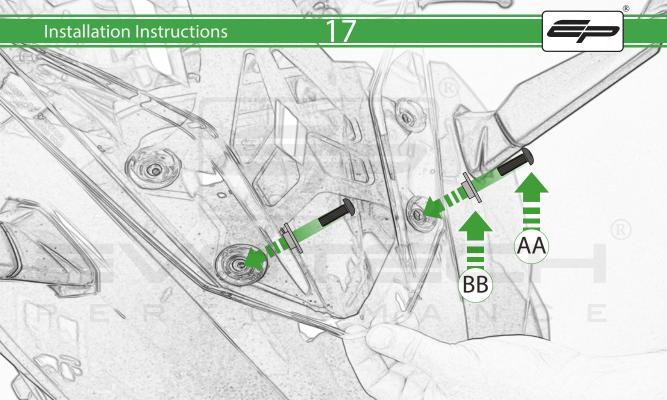

#### Sub Kit

- (AA) 4 x M5 x 25 Silver Button Head Bolt
- BB 4 x Top Hat Spacer

Transfer Screen Rubber Bungs

SP Connect Standard Mount

SP Connect Anti Vibration Mount