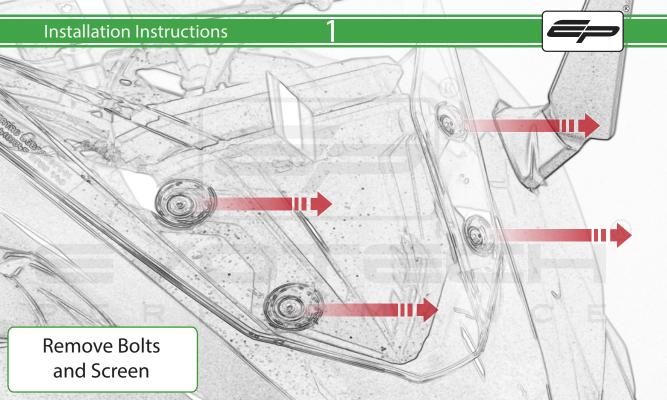

www.evotech-performance.com

Suzuki GSX-S1000 GT SP Connect Sat Nav Mount

### Installation Instructions



### **Kit Contents**

- (A) 1 x M6 x 16 Countersunk Screw
- B 1 x Pivot Plate
- © 1 x SP Connect Plate
- ① 1 x Spanner
- **E** 1 x Anti Vibration Plate Adaptor
- F 2 x P-clips (No.1)
- © 2 x P-clips (No.2)
- H 2 x P-clips (No.3)
- 1 2 x P-clips (No.4)
- ① 2 x Lobe Screw
- K 2 x Locking Washer

- L 2 x M5 Black Washer
- M 2 x M4 x 5mm Button Head Bolts
- N 2 x M5 x 10mm Caphead Bolts
- © 2 x M5 x 6mm Black Button Head Bolt

#### Sub Kit

- (AA) 4 x M5 x 25 Silver Button Head Bolt
- BB 4 x Top Hat Spacer







Transfer Screen Rubber Bungs









SP Connect Standard Mount



SP Connect Anti Vibration Mount



### 7







# 9







## 10



Supplied with #53135



























It is recommended that periodic inspections are made to ensure that all bolts are tightend to the specified torque settings.

Should the bike be involved in an accident a thorough inspection should be made and any components that have taken an impact, no matter how small, be replaced



www.evotech-performance.com