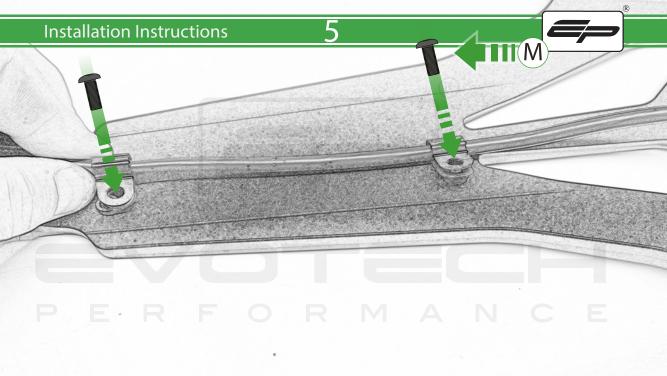

www.evotech-performance.com

Suzuki GSX-S1000 GT SP Connect Sat Nav Mount

### Installation Instructions



### **Kit Contents**

- (A) 1 x M6 x 16 Countersunk Screw
- B 1 x Pivot Plate
- © 1 x SP Connect Plate
- ① 1 x Spanner
- **E** 1 x Anti Vibration Plate Adaptor
- F 2 x P-clips (No.1)
- © 2 x P-clips (No.2)
- H 2 x P-clips (No.3)
- 1 2 x P-clips (No.4)
- ① 2 x Lobe Screw
- K 2 x Locking Washer

- L 2 x M5 Black Washer
- M 2 x M4 x 5mm Button Head Bolts
- N 2 x M5 x 10mm Caphead Bolts
- © 2 x M5 x 6mm Black Button Head Bolt

#### Sub Kit

- (AA) 4 x M5 x 25 Silver Button Head Bolt
- BB 4 x Top Hat Spacer







Transfer Screen Rubber Bungs









SP Connect Standard Mount



SP Connect Anti Vibration Mount



### 7







# 9







## 10



Supplied with #53135



























It is recommended that periodic inspections are made to ensure that all bolts are tightend to the specified torque settings.

Should the bike be involved in an accident a thorough inspection should be made and any components that have taken an impact, no matter how small, be replaced



www.evotech-performance.com