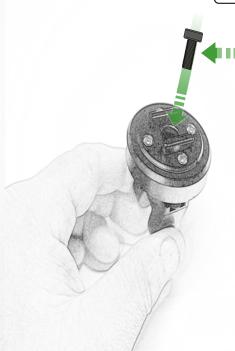

### **Kit Contents**

- (A) 1 x M6 x 16 Countersunk Screw
- B 1 x Pivot Plate
- © 1 x SP Connect Plate
- ① 1 x Spanner
- **E** 1 x Anti Vibration Plate Adaptor
- F 2 x P-clips (No.1)
- © 2 x P-clips (No.2)
- H 2 x P-clips (No.3)
- 1 2 x P-clips (No.4)
- ① 2 x Lobe Screw
- K 2 x Locking Washer