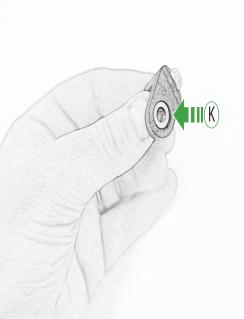

### **Kit Contents**

- (A) 1 x M6 x 16 Countersunk Screw
- B 1 x Pivot Plate
- © 1 x SP Connect Plate
- ① 1 x Spanner
- **E** 1 x Anti Vibration Plate Adaptor
- F 2 x P-clips (No.1)
- © 2 x P-clips (No.2)
- H 2 x P-clips (No.3)
- 1 2 x P-clips (No.4)
- ① 2 x Lobe Screw
- K 2 x Locking Washer