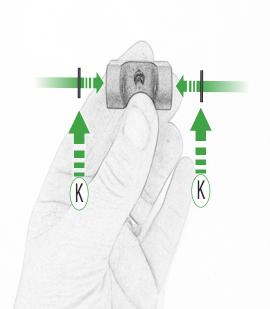

### **Kit Contents**

- (A) 1 x M6 x 16 Countersunk Screw
- B 1 x Pivot Plate
- © 1 x SP Connect Plate
- ① 1 x Spanner
- **E** 1 x Anti Vibration Plate Adaptor
- F 2 x P-clips (No.1)
- © 2 x P-clips (No.2)
- H 2 x P-clips (No.3)
- 1 2 x P-clips (No.4)
- ① 2 x Lobe Screw
- K 2 x Locking Washer