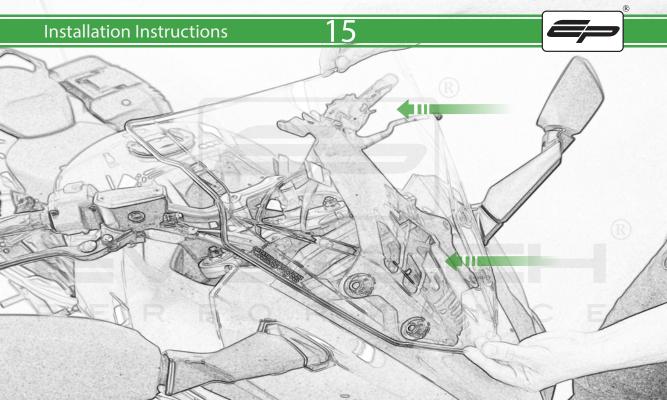

#### Sub Kit

- (AA) 4 x M5 x 25 Silver Button Head Bolt
- BB 4 x Top Hat Spacer

Transfer Screen Rubber Bungs

SP Connect Standard Mount

SP Connect Anti Vibration Mount