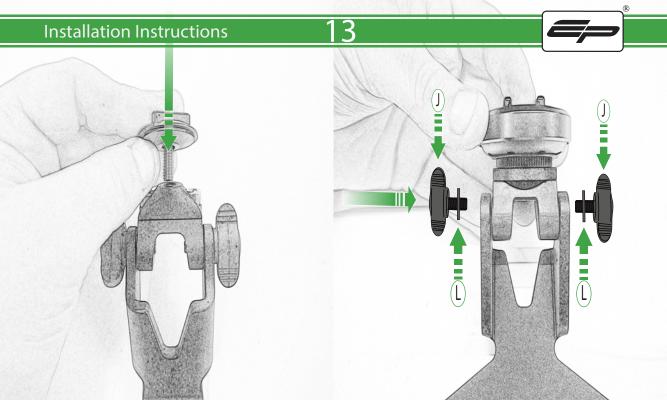

### **Kit Contents**

- (A) 1 x M6 x 16 Countersunk Screw
- B 1 x Pivot Plate
- © 1 x SP Connect Plate
- ① 1 x Spanner
- **E** 1 x Anti Vibration Plate Adaptor
- F 2 x P-clips (No.1)
- © 2 x P-clips (No.2)
- H 2 x P-clips (No.3)
- 1 2 x P-clips (No.4)
- ① 2 x Lobe Screw
- K 2 x Locking Washer

- L 2 x M5 Black Washer
- M 2 x M4 x 5mm Button Head Bolts
- N 2 x M5 x 10mm Caphead Bolts
- © 2 x M5 x 6mm Black Button Head Bolt