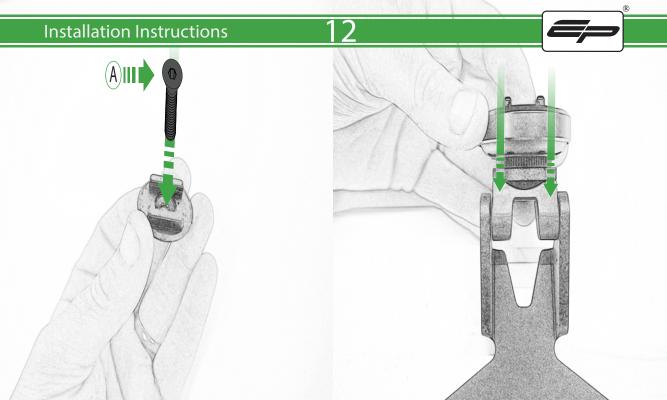

### **Kit Contents**

- (A) 1 x M6 x 16 Countersunk Screw
- B 1 x Pivot Plate
- © 1 x SP Connect Plate
- ① 1 x Spanner
- **E** 1 x Anti Vibration Plate Adaptor
- F 2 x P-clips (No.1)
- © 2 x P-clips (No.2)
- H 2 x P-clips (No.3)
- 1 2 x P-clips (No.4)
- ① 2 x Lobe Screw
- K 2 x Locking Washer