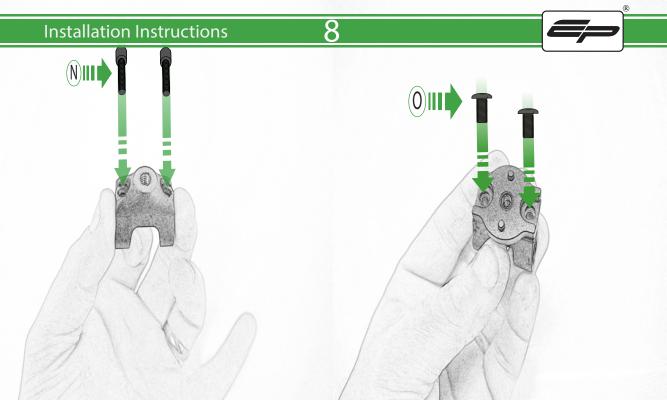

www.evotech-performance.com

Suzuki GSX-S1000 GT SP Connect Sat Nav Mount

### Installation Instructions



### **Kit Contents**

- (A) 1 x M6 x 16 Countersunk Screw
- B 1 x Pivot Plate
- © 1 x SP Connect Plate
- ① 1 x Spanner
- **E** 1 x Anti Vibration Plate Adaptor
- F 2 x P-clips (No.1)
- © 2 x P-clips (No.2)
- H 2 x P-clips (No.3)
- 1 2 x P-clips (No.4)
- ① 2 x Lobe Screw
- K 2 x Locking Washer

- L 2 x M5 Black Washer
- M 2 x M4 x 5mm Button Head Bolts
- N 2 x M5 x 10mm Caphead Bolts
- © 2 x M5 x 6mm Black Button Head Bolt

#### Sub Kit

- (AA) 4 x M5 x 25 Silver Button Head Bolt
- BB 4 x Top Hat Spacer







Transfer Screen Rubber Bungs









SP Connect Standard Mount



SP Connect Anti Vibration Mount



### 7







# 9







## 10



Supplied with #53135



























It is recommended that periodic inspections are made to ensure that all bolts are tightend to the specified torque settings.

Should the bike be involved in an accident a thorough inspection should be made and any components that have taken an impact, no matter how small, be replaced



www.evotech-performance.com