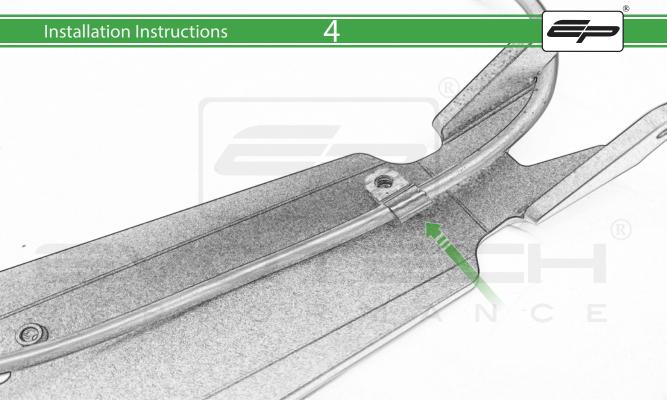

www.evotech-performance.com

Suzuki GSX-S1000 GT SP Connect Sat Nav Mount

### Installation Instructions



### **Kit Contents**

- (A) 1 x M6 x 16 Countersunk Screw
- B 1 x Pivot Plate
- © 1 x SP Connect Plate
- ① 1 x Spanner
- **E** 1 x Anti Vibration Plate Adaptor
- F 2 x P-clips (No.1)
- © 2 x P-clips (No.2)
- H 2 x P-clips (No.3)
- 1 2 x P-clips (No.4)
- ① 2 x Lobe Screw
- K 2 x Locking Washer

- L 2 x M5 Black Washer
- M 2 x M4 x 5mm Button Head Bolts
- N 2 x M5 x 10mm Caphead Bolts
- © 2 x M5 x 6mm Black Button Head Bolt

#### Sub Kit

- (AA) 4 x M5 x 25 Silver Button Head Bolt
- BB 4 x Top Hat Spacer







Transfer Screen Rubber Bungs









SP Connect Standard Mount



SP Connect Anti Vibration Mount



### 7







# 9







## 10



Supplied with #53135



























It is recommended that periodic inspections are made to ensure that all bolts are tightend to the specified torque settings.

Should the bike be involved in an accident a thorough inspection should be made and any components that have taken an impact, no matter how small, be replaced



www.evotech-performance.com