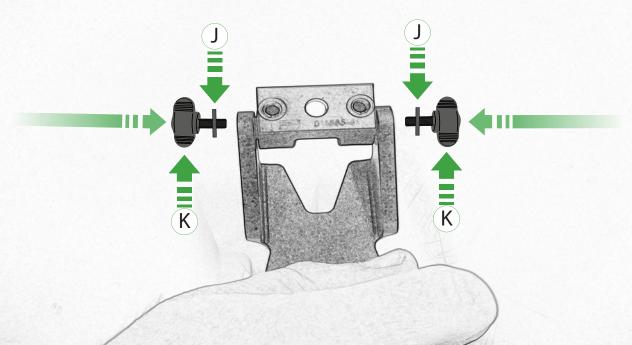

## Installation Instructions

- (A) 1 x M5 Silver Washer
- **B** 1 x Pivot Plate
- © 1 x Sub Mounting Bracket
- D 1 x M5 x 20mm Caphead Bolts
- © 2 x M5 x 8mm Caphead Bolts
- F 2 x P-clips (No.1)
- © 2 x P-clips (No.2)
- H 2 x P-clips (No.3)
- 1 2 x P-clips (No.4)
- ① 2 x M5 Black Washer
- K 2 x Lobe Screw

- (L) 2 x Locking Washer
- M 2 x M4 x 5mm Black Button Head Bolts

- (A) 2 x M5 x 16mm Flange Bolt
- BB 1 x M5 x 20mm Flange Bolt