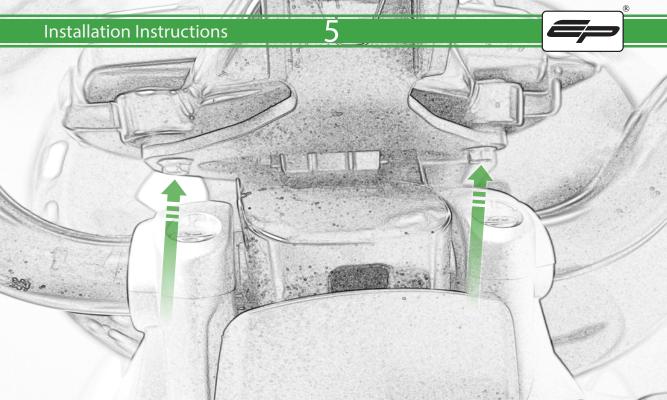

www.evotech-performance.com
Triumph Rocket
Beeline / Action Camera Mount

## Installation Instructions



- (A) 1 x M5 Silver Washer
- **B** 1 x Pivot Plate
- © 1 x Sub Mounting Bracket
- D 1 x M5 x 20mm Caphead Bolts
- © 2 x M5 x 8mm Caphead Bolts
- F 2 x P-clips (No.1)
- © 2 x P-clips (No.2)
- H 2 x P-clips (No.3)
- 1 2 x P-clips (No.4)
- ① 2 x M5 Black Washer
- K 2 x Lobe Screw

- (L) 2 x Locking Washer
- M 2 x M4 x 5mm Black Button Head Bolts

- (A) 2 x M5 x 16mm Flange Bolt
- BB 1 x M5 x 20mm Flange Bolt

































## <u>12</u>













## <u>17</u>





## ESSENTIAL CHECKS



It is recommended that periodic inspections are made to ensure that all bolts are tightend to the specified torque settings.

Some smartphone models may also require an anti-vibration mount or dampener to further reduce vibration and help with image stabilisation.

It is the rider's responsibility to ensure that this is fitted correctly before use.





www.evotech-performance.com