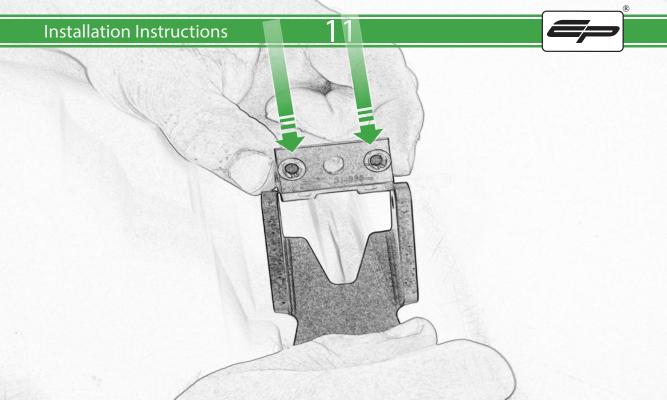

## Installation Instructions

- (A) 1 x M5 Silver Washer
- **B** 1 x Pivot Plate
- © 1 x Sub Mounting Bracket
- D 1 x M5 x 20mm Caphead Bolts
- © 2 x M5 x 8mm Caphead Bolts
- F 2 x P-clips (No.1)
- © 2 x P-clips (No.2)
- H 2 x P-clips (No.3)
- 1 2 x P-clips (No.4)
- ① 2 x M5 Black Washer
- K 2 x Lobe Screw

- (L) 2 x Locking Washer
- M 2 x M4 x 5mm Black Button Head Bolts

- (A) 2 x M5 x 16mm Flange Bolt
- BB 1 x M5 x 20mm Flange Bolt