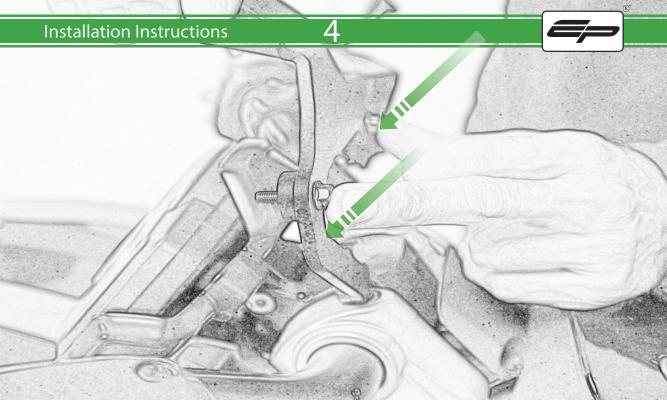

- (L) 2 x Locking Washer
- M 2 x M4 x 5mm Black Button Head Bolts

- (A) 2 x M5 x 16mm Flange Bolt
- BB 1 x M5 x 20mm Flange Bolt