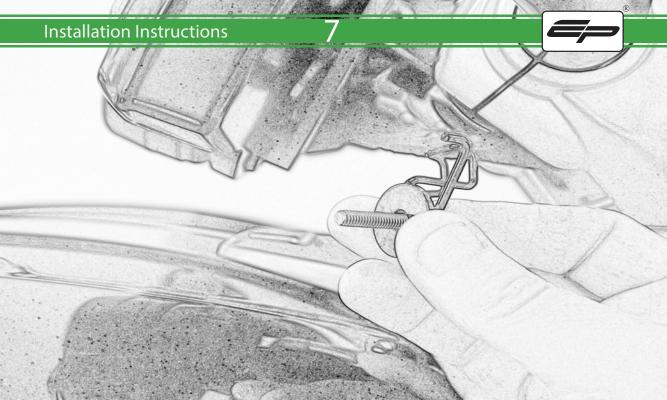

www.evotech-performance.com
Triumph Rocket
Beeline / Action Camera Mount

## Installation Instructions



- (A) 1 x M5 Silver Washer
- **B** 1 x Pivot Plate
- © 1 x Sub Mounting Bracket
- D 1 x M5 x 20mm Caphead Bolts
- © 2 x M5 x 8mm Caphead Bolts
- F 2 x P-clips (No.1)
- © 2 x P-clips (No.2)
- H 2 x P-clips (No.3)
- 1 2 x P-clips (No.4)
- ① 2 x M5 Black Washer
- K 2 x Lobe Screw

- (L) 2 x Locking Washer
- M 2 x M4 x 5mm Black Button Head Bolts

- (A) 2 x M5 x 16mm Flange Bolt
- BB 1 x M5 x 20mm Flange Bolt

































## <u>12</u>













## <u>17</u>





## ESSENTIAL CHECKS



It is recommended that periodic inspections are made to ensure that all bolts are tightend to the specified torque settings.

Some smartphone models may also require an anti-vibration mount or dampener to further reduce vibration and help with image stabilisation.

It is the rider's responsibility to ensure that this is fitted correctly before use.





www.evotech-performance.com