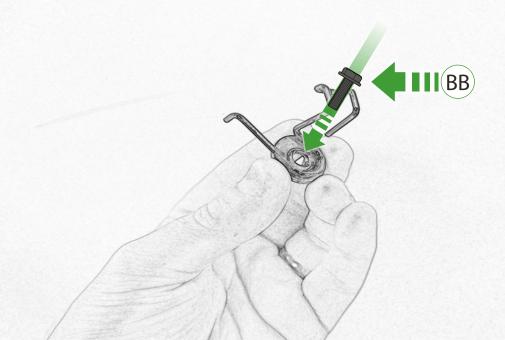

- (L) 2 x Locking Washer
- M 2 x M4 x 5mm Black Button Head Bolts

- (A) 2 x M5 x 16mm Flange Bolt
- BB 1 x M5 x 20mm Flange Bolt