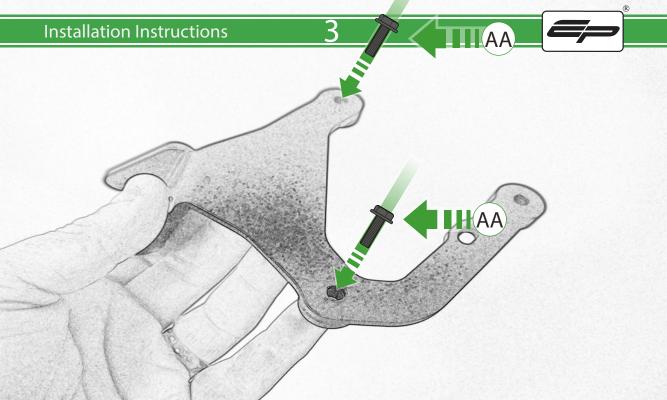

## Installation Instructions

- (A) 1 x M5 Silver Washer
- **B** 1 x Pivot Plate
- © 1 x Sub Mounting Bracket
- D 1 x M5 x 20mm Caphead Bolts
- © 2 x M5 x 8mm Caphead Bolts
- F 2 x P-clips (No.1)
- © 2 x P-clips (No.2)
- H 2 x P-clips (No.3)
- 1 2 x P-clips (No.4)
- ① 2 x M5 Black Washer
- K 2 x Lobe Screw

- (L) 2 x Locking Washer
- M 2 x M4 x 5mm Black Button Head Bolts

- (A) 2 x M5 x 16mm Flange Bolt
- BB 1 x M5 x 20mm Flange Bolt