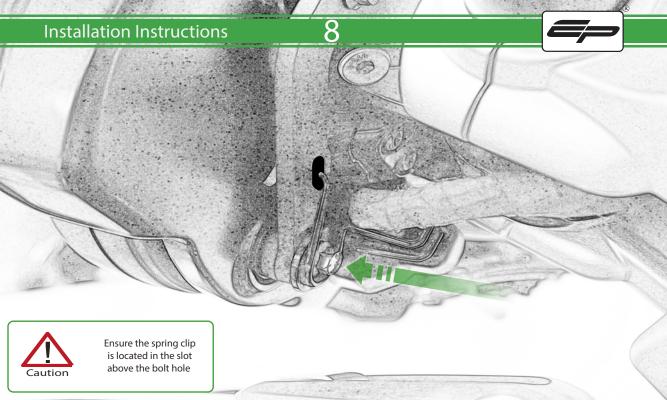

www.evotech-performance.com
Triumph Rocket
Beeline / Action Camera Mount

## Installation Instructions



- (A) 1 x M5 Silver Washer
- **B** 1 x Pivot Plate
- © 1 x Sub Mounting Bracket
- D 1 x M5 x 20mm Caphead Bolts
- © 2 x M5 x 8mm Caphead Bolts
- F 2 x P-clips (No.1)
- © 2 x P-clips (No.2)
- H 2 x P-clips (No.3)
- 1 2 x P-clips (No.4)
- ① 2 x M5 Black Washer
- K 2 x Lobe Screw

- (L) 2 x Locking Washer
- M 2 x M4 x 5mm Black Button Head Bolts

- (A) 2 x M5 x 16mm Flange Bolt
- BB 1 x M5 x 20mm Flange Bolt

































## <u>12</u>













## <u>17</u>





## ESSENTIAL CHECKS



It is recommended that periodic inspections are made to ensure that all bolts are tightend to the specified torque settings.

Some smartphone models may also require an anti-vibration mount or dampener to further reduce vibration and help with image stabilisation.

It is the rider's responsibility to ensure that this is fitted correctly before use.





www.evotech-performance.com