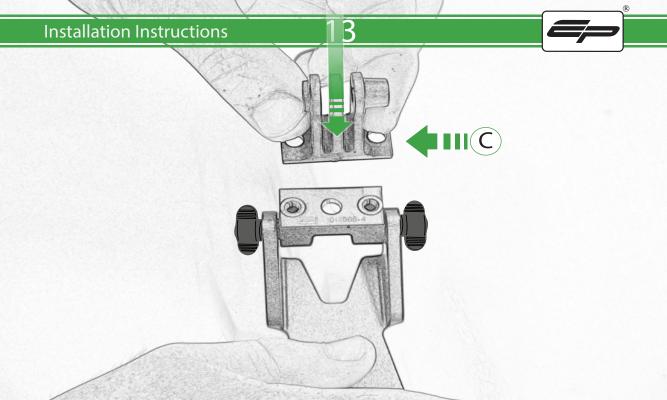

## Installation Instructions

- (A) 1 x M5 Silver Washer
- **B** 1 x Pivot Plate
- © 1 x Sub Mounting Bracket
- D 1 x M5 x 20mm Caphead Bolts
- © 2 x M5 x 8mm Caphead Bolts
- F 2 x P-clips (No.1)
- © 2 x P-clips (No.2)
- H 2 x P-clips (No.3)
- 1 2 x P-clips (No.4)
- ① 2 x M5 Black Washer
- K 2 x Lobe Screw

- (L) 2 x Locking Washer
- M 2 x M4 x 5mm Black Button Head Bolts

- (A) 2 x M5 x 16mm Flange Bolt
- BB 1 x M5 x 20mm Flange Bolt