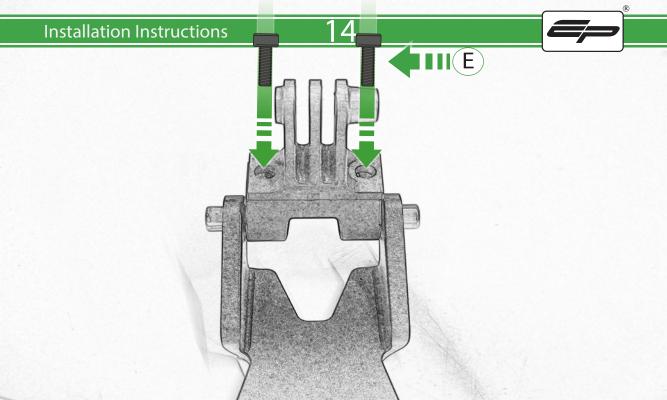

## Installation Instructions

- (A) 1 x M5 Silver Washer
- **B** 1 x Pivot Plate
- © 1 x Sub Mounting Bracket
- D 1 x M5 x 20mm Caphead Bolts
- © 2 x M5 x 8mm Caphead Bolts
- F 2 x P-clips (No.1)
- © 2 x P-clips (No.2)
- H 2 x P-clips (No.3)
- 1 2 x P-clips (No.4)
- ① 2 x M5 Black Washer
- K 2 x Lobe Screw

- (L) 2 x Locking Washer
- M 2 x M4 x 5mm Black Button Head Bolts

- (A) 2 x M5 x 16mm Flange Bolt
- BB 1 x M5 x 20mm Flange Bolt