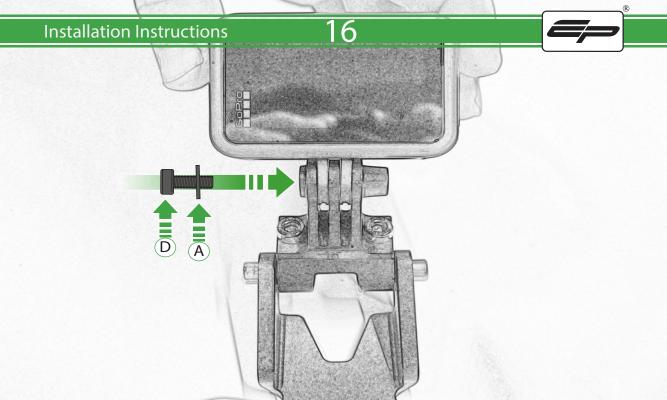

## Installation Instructions

- (A) 1 x M5 Silver Washer
- **B** 1 x Pivot Plate
- © 1 x Sub Mounting Bracket
- D 1 x M5 x 20mm Caphead Bolts
- © 2 x M5 x 8mm Caphead Bolts
- F 2 x P-clips (No.1)
- © 2 x P-clips (No.2)
- H 2 x P-clips (No.3)
- 1 2 x P-clips (No.4)
- ① 2 x M5 Black Washer
- K 2 x Lobe Screw

- (L) 2 x Locking Washer
- M 2 x M4 x 5mm Black Button Head Bolts

- (A) 2 x M5 x 16mm Flange Bolt
- BB 1 x M5 x 20mm Flange Bolt