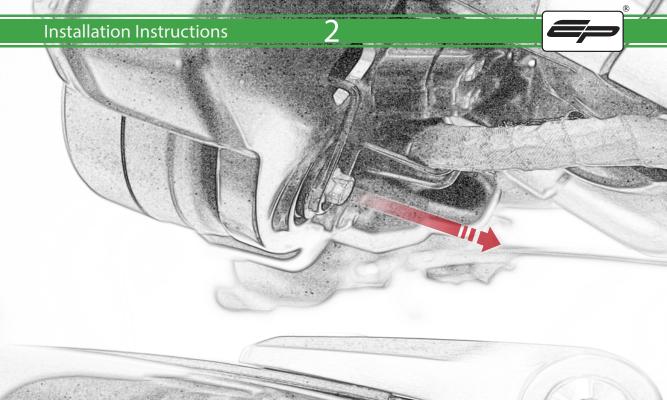

## Installation Instructions

- (A) 1 x M5 Silver Washer
- **B** 1 x Pivot Plate
- © 1 x Sub Mounting Bracket
- D 1 x M5 x 20mm Caphead Bolts
- © 2 x M5 x 8mm Caphead Bolts
- F 2 x P-clips (No.1)
- © 2 x P-clips (No.2)
- H 2 x P-clips (No.3)
- 1 2 x P-clips (No.4)
- ① 2 x M5 Black Washer
- K 2 x Lobe Screw