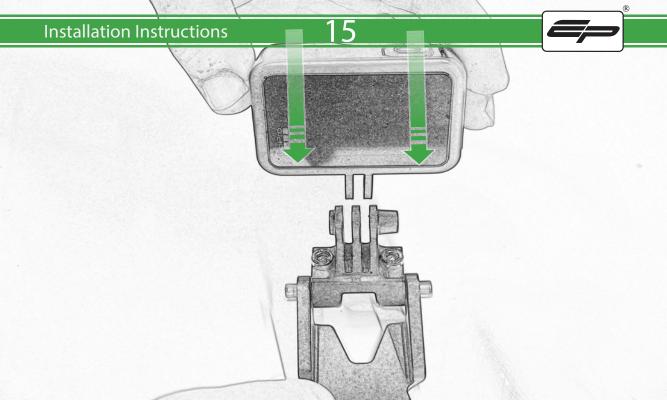

## Installation Instructions

- (A) 1 x M5 Silver Washer
- **B** 1 x Pivot Plate
- © 1 x Sub Mounting Bracket
- D 1 x M5 x 20mm Caphead Bolts
- © 2 x M5 x 8mm Caphead Bolts
- F 2 x P-clips (No.1)
- © 2 x P-clips (No.2)
- H 2 x P-clips (No.3)
- 1 2 x P-clips (No.4)
- ① 2 x M5 Black Washer
- K 2 x Lobe Screw

- (L) 2 x Locking Washer
- M 2 x M4 x 5mm Black Button Head Bolts

- (A) 2 x M5 x 16mm Flange Bolt
- BB 1 x M5 x 20mm Flange Bolt