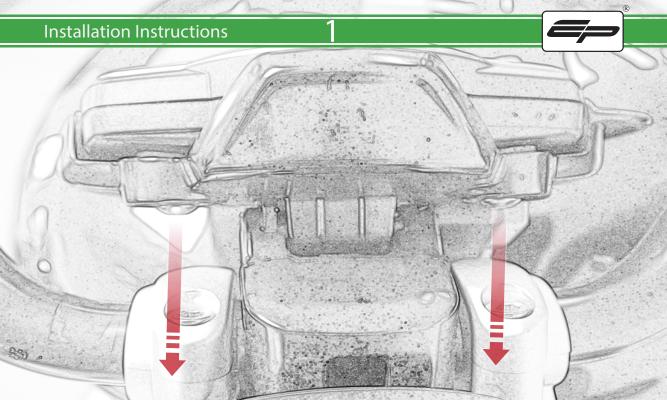

## Installation Instructions

- (A) 1 x M5 Silver Washer
- **B** 1 x Pivot Plate
- © 1 x Sub Mounting Bracket
- D 1 x M5 x 20mm Caphead Bolts
- © 2 x M5 x 8mm Caphead Bolts
- F 2 x P-clips (No.1)
- © 2 x P-clips (No.2)
- H 2 x P-clips (No.3)
- 1 2 x P-clips (No.4)
- ① 2 x M5 Black Washer
- K 2 x Lobe Screw