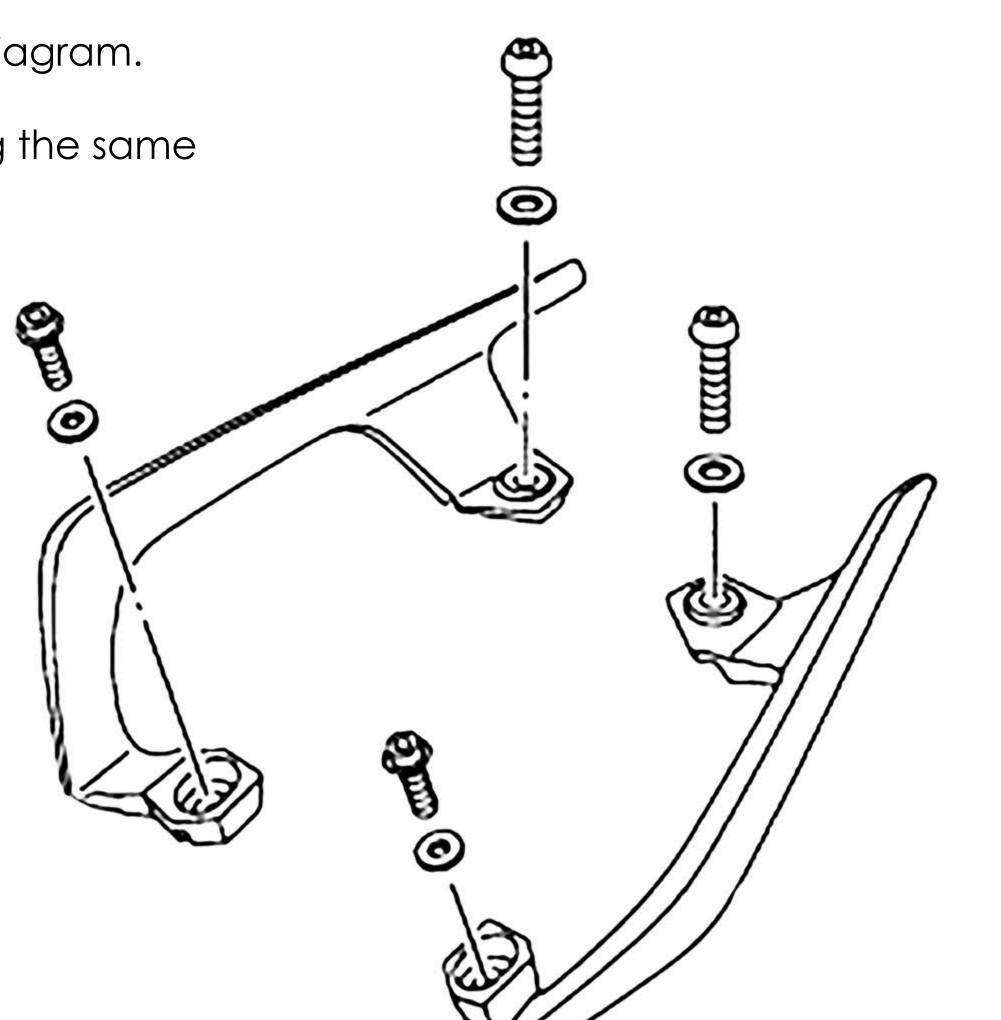

## **BYRAAND** 32222 Yamaha Tracer 900 Seat Rack Fitting Instructions Kit Includes:

1X Seat Rack C32222

- The Pyramid seat rack simply fits in place of the passenger grabs rails.
- Remove the passenger seat and undo all the bolts shown in the diagram.
- Now refit the Pyramid seat rack to the same mounting points using the same fixings and refit the seat.
- Be sure to check fixings periodically.

## **32222 Yamaha Tracer 900 Seat Rack Fitting Instructions** Kit Includes:

## **1X Seat Rack** C32222

- The Pyramid seat rack simply fits in place of the passenger grabs rails.
- Remove the passenger seat and undo all the bolts shown in the diagram.
- Now refit the Pyramid seat rack to the same mounting points using the same fixings and refit the seat.
- Be sure to check fixings periodically.