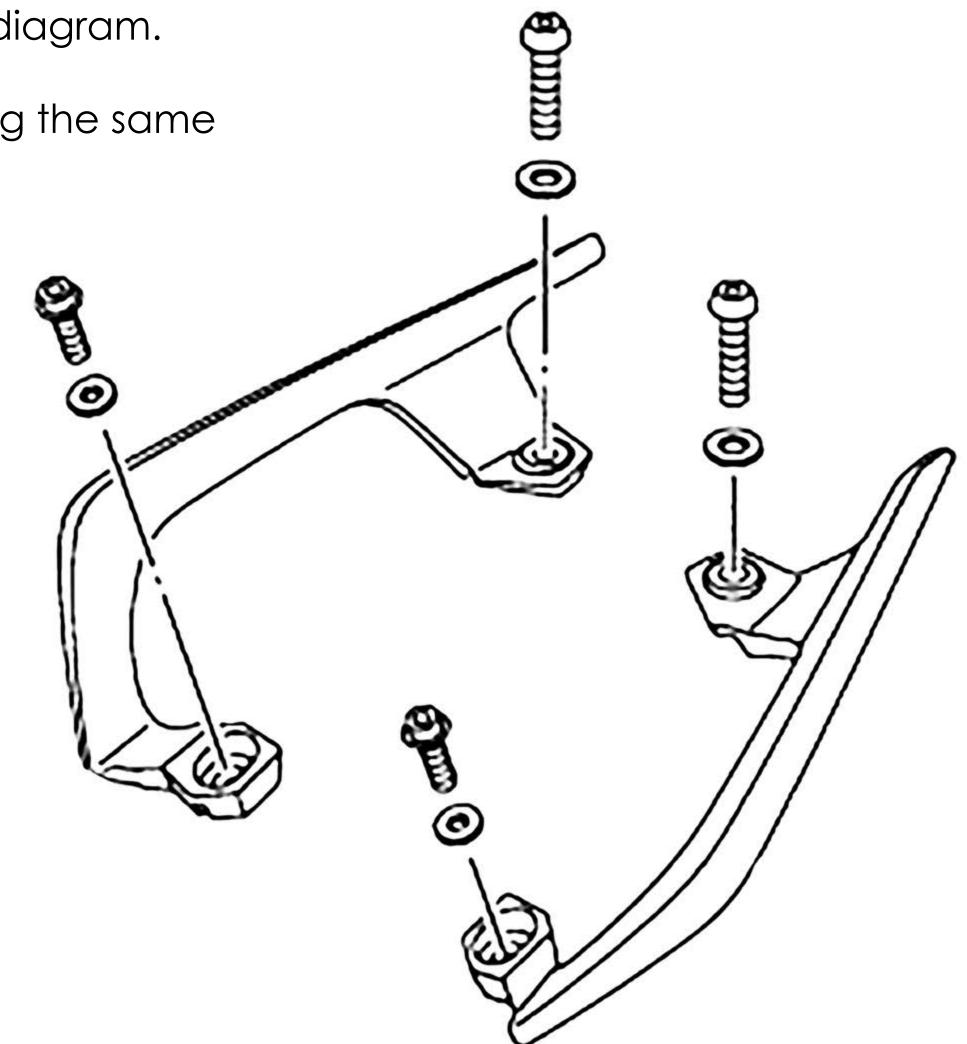

## **BYRAAND** 32222 Yamaha Tracer 900 Seat Rack Fitting Instructions Kit Includes:

1X Seat Rack C32222

- The Pyramid seat rack simply fits in place of the passenger grabs rails.
- Remove the passenger seat and undo all the bolts shown in the diagram.
- Now refit the Pyramid seat rack to the same mounting points using the same fixings and refit the seat.
- Be sure to check fixings periodically.

## **32222 Yamaha Tracer 900 Seat Rack Fitting Instructions** Kit Includes:

## **1X Seat Rack** C32222

- The Pyramid seat rack simply fits in place of the passenger grabs rails.
- Remove the passenger seat and undo all the bolts shown in the diagram.
- Now refit the Pyramid seat rack to the same mounting points using the same fixings and refit the seat.
- Be sure to check fixings periodically.