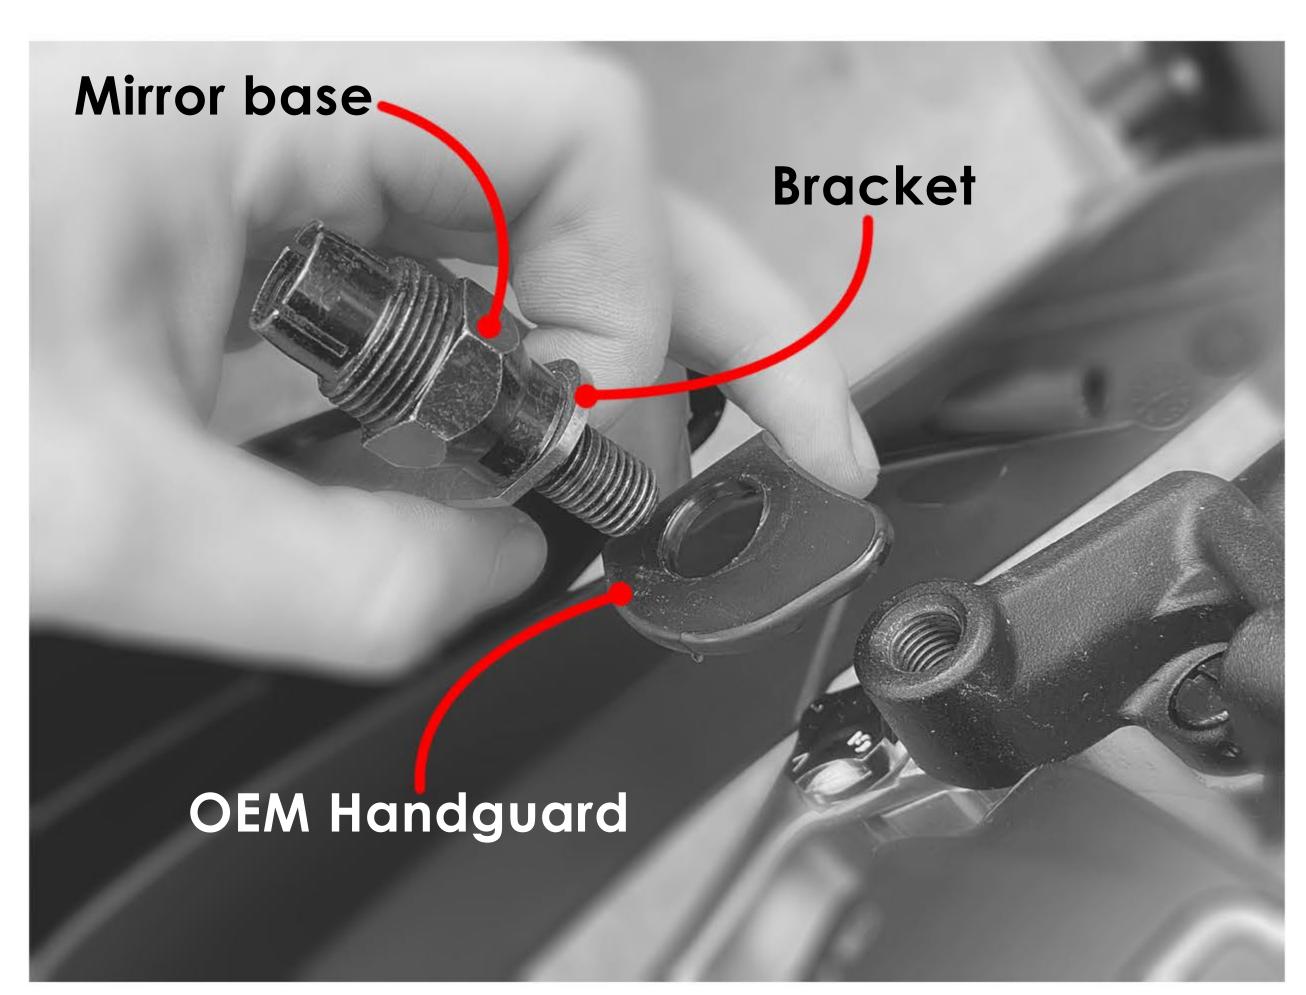

Fitting sequence for the mirror mounting

Fitting sequence for reassembly of the mirror mounting

Any questions? sales@pyramid-plastics.co.uk +44 (0)1427 677990 www.pyramid-plastics.co.uk

Follow us on social media and feel free to leave us a review!