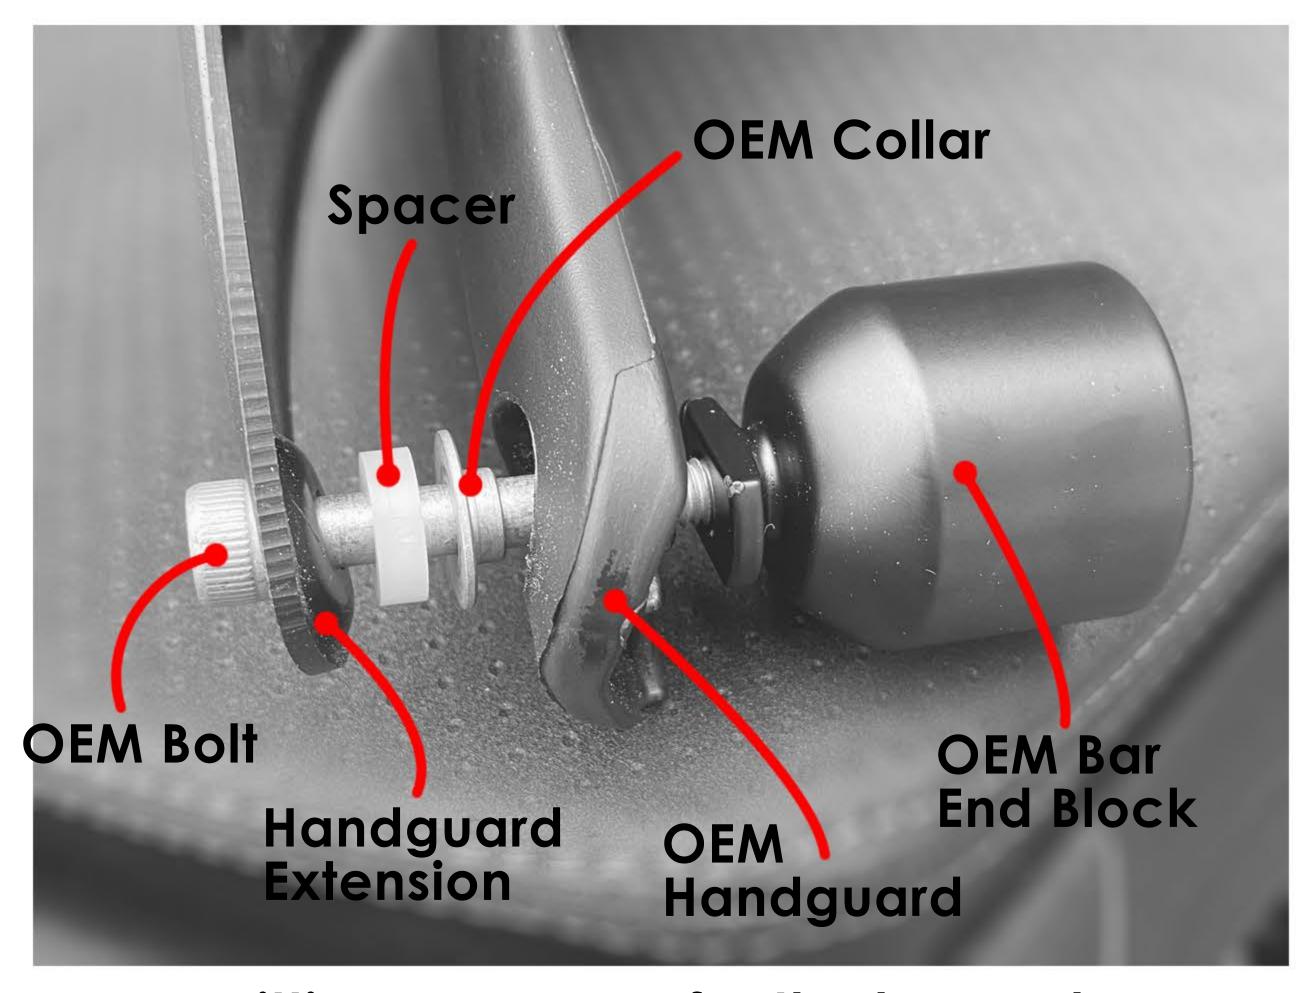

**Note:** the adhesive rubber dots supplied can be used to protect the OEM handguards from the handguard extensions if necessary (attach on the inside of the bottom edge on the handguard extensions).

Fitting sequence for the bar end