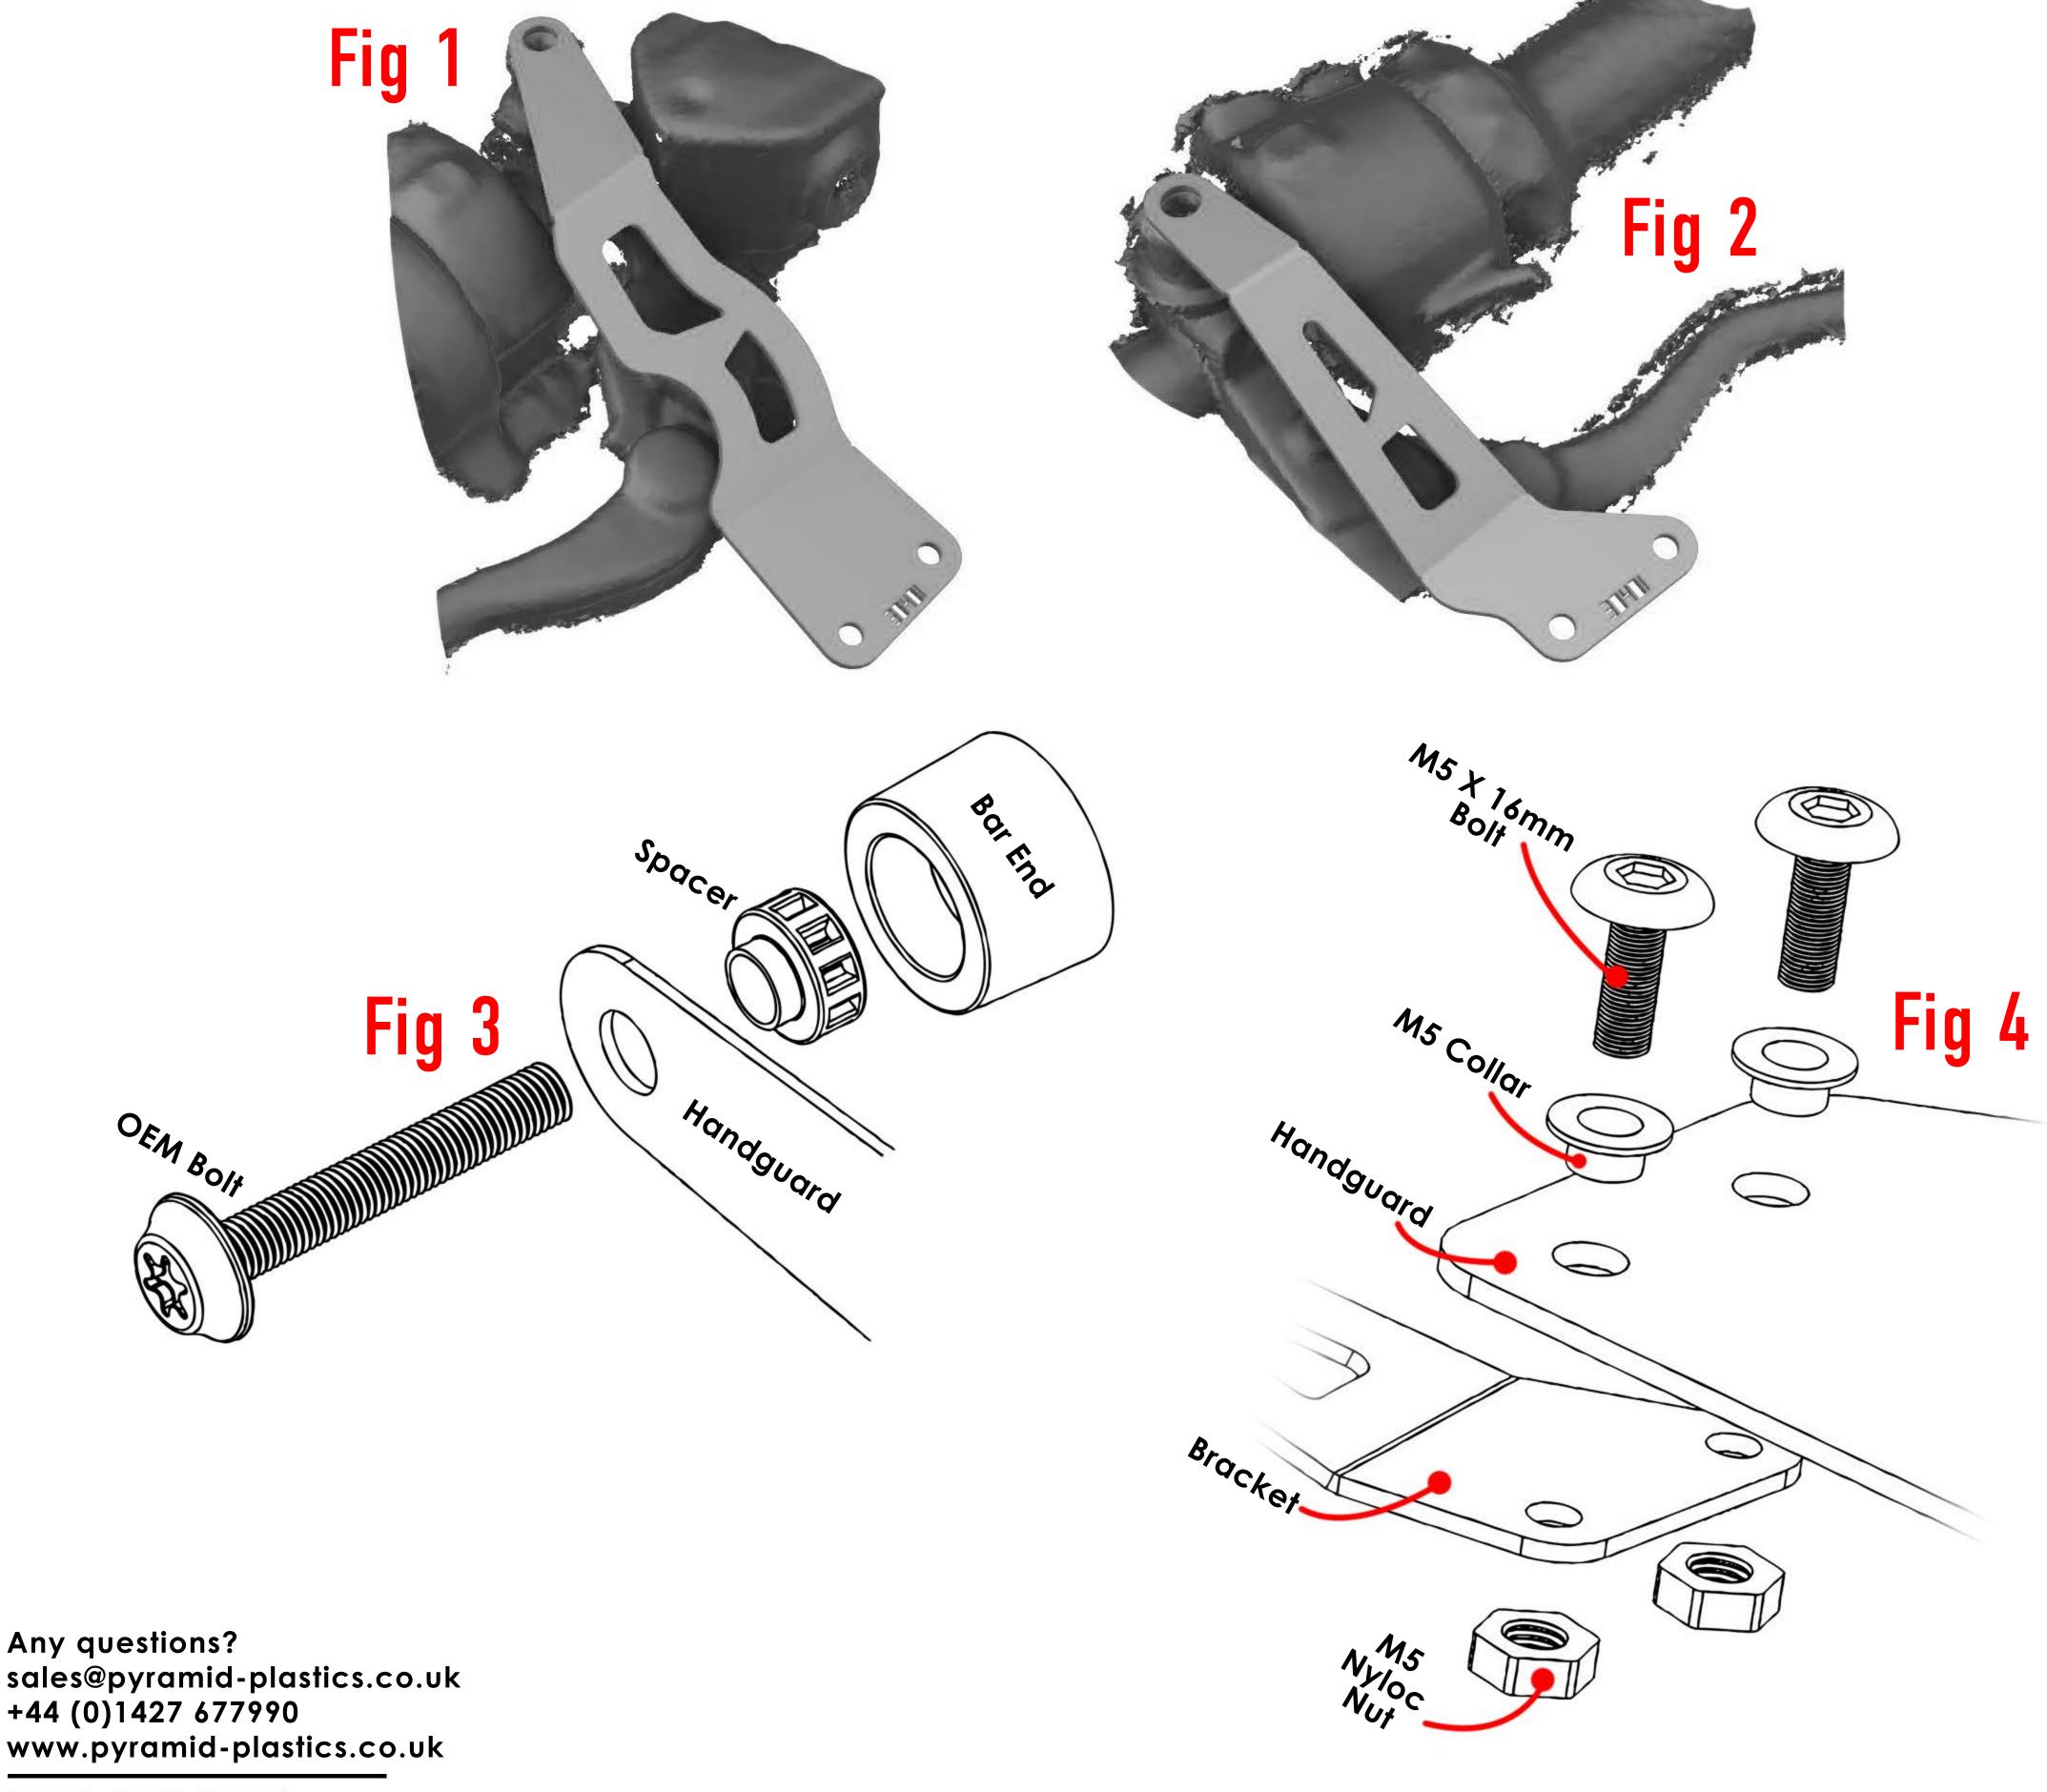

- Remove the bar ends from both sides of the handlebars.
- Remove the mirrors from the motorcycle.
- Loosely attach the brackets to each mirror mounting the smaller bracket is fitted on the left-hand side of the motorcycle (see Fig 1 & 2).
- Loosely attach the handguards to the bar ends as shown in Fig 3.
- Loosely attach the brackets to the handguards using the M5 fittings supplied (see Fig 4).
- Now tighten all of the fixing points and adjust the mirror mounting points if required this can be achieved by adjusting the two nuts on the mounting point of the mirrors.
- Check fixings periodically.