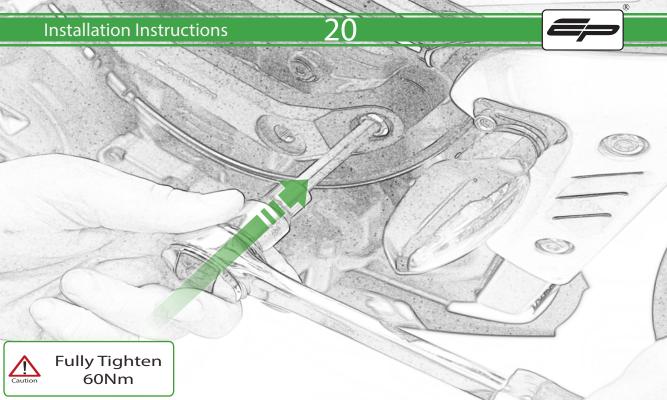

## Kit Contents PRN015492

- (A) 1 x L/H Bracket
- B 1 x L/H Bobbin Spacer (Long)
- © 1 x L/H Frame Spacer (Long)
- D 1 x M10 x 90 x 1.5 Caphead
- E 1 x M10 x 60 x 1.5 Caphead
- F 1 x M12 x 75 x 1.25 Caphead
- G 1 x R/H Bracket
- (Short) 1 x R/H Bobbin Spacer (Short)
- 1 x R/H Frame Spacer
- ① 1 x M10 x 100 x 1.5 Caphead
- (K) 1 x M10 x 65 x 1.5 Caphead
- L 1 x M12 x 55 x 1.25 Caphead

- M 2 x M12 Washer
- N 2 x Poly Washer
- ② 2 x Bobbin Heads

It is recommended that periodic inspections are made to ensure that all bolts are tightend to the specified torque settings.

Should the bike be involved in an accident a thorough inspection should be made and any components that have taken an impact, no matter how small, be replaced