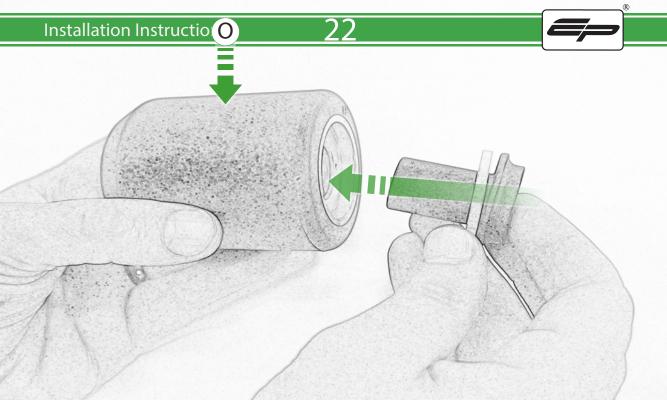

## Kit Contents PRN015492

- (A) 1 x L/H Bracket
- B 1 x L/H Bobbin Spacer (Long)
- © 1 x L/H Frame Spacer (Long)
- D 1 x M10 x 90 x 1.5 Caphead
- E 1 x M10 x 60 x 1.5 Caphead
- F 1 x M12 x 75 x 1.25 Caphead
- G 1 x R/H Bracket
- (Short) 1 x R/H Bobbin Spacer (Short)
- 1 x R/H Frame Spacer
- ① 1 x M10 x 100 x 1.5 Caphead
- (K) 1 x M10 x 65 x 1.5 Caphead
- L 1 x M12 x 55 x 1.25 Caphead

- M 2 x M12 Washer
- N 2 x Poly Washer
- ② 2 x Bobbin Heads

It is recommended that periodic inspections are made to ensure that all bolts are tightend to the specified torque settings.

Should the bike be involved in an accident a thorough inspection should be made and any components that have taken an impact, no matter how small, be replaced