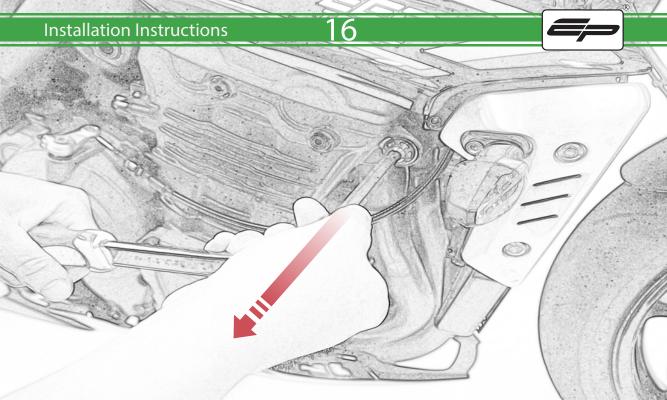

## Kit Contents PRN015492

- (A) 1 x L/H Bracket
- B 1 x L/H Bobbin Spacer (Long)
- © 1 x L/H Frame Spacer (Long)
- D 1 x M10 x 90 x 1.5 Caphead
- E 1 x M10 x 60 x 1.5 Caphead
- F 1 x M12 x 75 x 1.25 Caphead
- G 1 x R/H Bracket
- (Short) 1 x R/H Bobbin Spacer (Short)
- 1 x R/H Frame Spacer
- ① 1 x M10 x 100 x 1.5 Caphead
- (K) 1 x M10 x 65 x 1.5 Caphead
- L 1 x M12 x 55 x 1.25 Caphead

- M 2 x M12 Washer
- N 2 x Poly Washer
- ② 2 x Bobbin Heads

It is recommended that periodic inspections are made to ensure that all bolts are tightend to the specified torque settings.

Should the bike be involved in an accident a thorough inspection should be made and any components that have taken an impact, no matter how small, be replaced