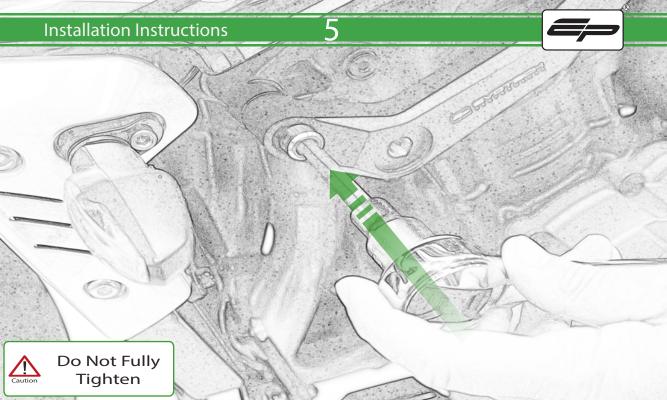

www.evotech-performance.com
Triumph Speed Triple 1200 RS
Crash Protection Instruction

## Installation Instructions



## Kit Contents PRN015492

- (A) 1 x L/H Bracket
- B 1 x L/H Bobbin Spacer (Long)
- © 1 x L/H Frame Spacer (Long)
- D 1 x M10 x 90 x 1.5 Caphead
- E 1 x M10 x 60 x 1.5 Caphead
- F 1 x M12 x 75 x 1.25 Caphead
- G 1 x R/H Bracket
- (Short) 1 x R/H Bobbin Spacer (Short)
- 1 x R/H Frame Spacer
- ① 1 x M10 x 100 x 1.5 Caphead
- (K) 1 x M10 x 65 x 1.5 Caphead
- L 1 x M12 x 55 x 1.25 Caphead

- M 2 x M12 Washer
- N 2 x Poly Washer
- ② 2 x Bobbin Heads





























































It is recommended that periodic inspections are made to ensure that all bolts are tightend to the specified torque settings.

Should the bike be involved in an accident a thorough inspection should be made and any components that have taken an impact, no matter how small, be replaced





www.evotech-performance.com