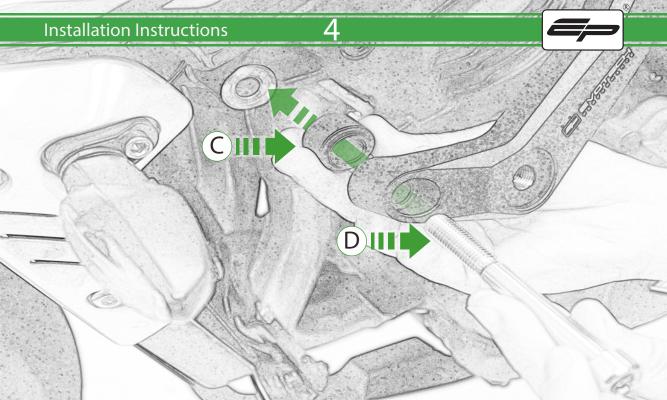

## Installation Instructions

## Kit Contents PRN015492

- (A) 1 x L/H Bracket
- B 1 x L/H Bobbin Spacer (Long)
- © 1 x L/H Frame Spacer (Long)
- D 1 x M10 x 90 x 1.5 Caphead
- E 1 x M10 x 60 x 1.5 Caphead
- F 1 x M12 x 75 x 1.25 Caphead
- G 1 x R/H Bracket
- (Short) 1 x R/H Bobbin Spacer (Short)
- 1 x R/H Frame Spacer
- ① 1 x M10 x 100 x 1.5 Caphead
- (K) 1 x M10 x 65 x 1.5 Caphead
- L 1 x M12 x 55 x 1.25 Caphead

- M 2 x M12 Washer
- N 2 x Poly Washer
- ② 2 x Bobbin Heads

It is recommended that periodic inspections are made to ensure that all bolts are tightend to the specified torque settings.

Should the bike be involved in an accident a thorough inspection should be made and any components that have taken an impact, no matter how small, be replaced