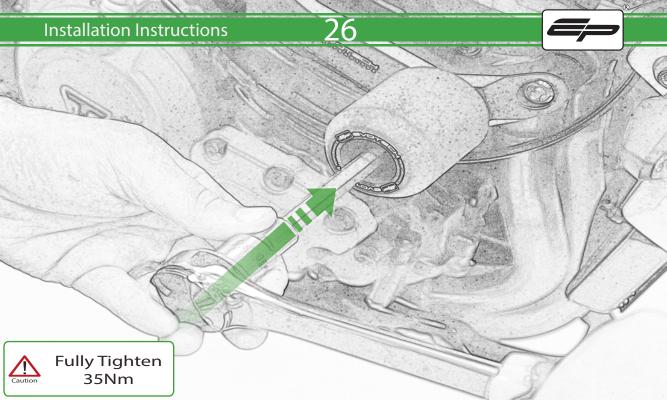

- M 2 x M12 Washer
- N 2 x Poly Washer
- ② 2 x Bobbin Heads

It is recommended that periodic inspections are made to ensure that all bolts are tightend to the specified torque settings.

Should the bike be involved in an accident a thorough inspection should be made and any components that have taken an impact, no matter how small, be replaced