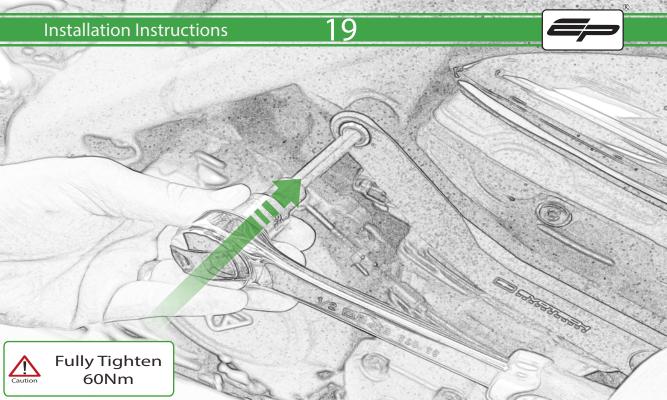

## Kit Contents PRN015492

- (A) 1 x L/H Bracket
- B 1 x L/H Bobbin Spacer (Long)
- © 1 x L/H Frame Spacer (Long)
- D 1 x M10 x 90 x 1.5 Caphead
- E 1 x M10 x 60 x 1.5 Caphead
- F 1 x M12 x 75 x 1.25 Caphead
- G 1 x R/H Bracket
- (Short) 1 x R/H Bobbin Spacer (Short)
- 1 x R/H Frame Spacer
- ① 1 x M10 x 100 x 1.5 Caphead
- (K) 1 x M10 x 65 x 1.5 Caphead
- L 1 x M12 x 55 x 1.25 Caphead

- M 2 x M12 Washer
- N 2 x Poly Washer
- ② 2 x Bobbin Heads

It is recommended that periodic inspections are made to ensure that all bolts are tightend to the specified torque settings.

Should the bike be involved in an accident a thorough inspection should be made and any components that have taken an impact, no matter how small, be replaced