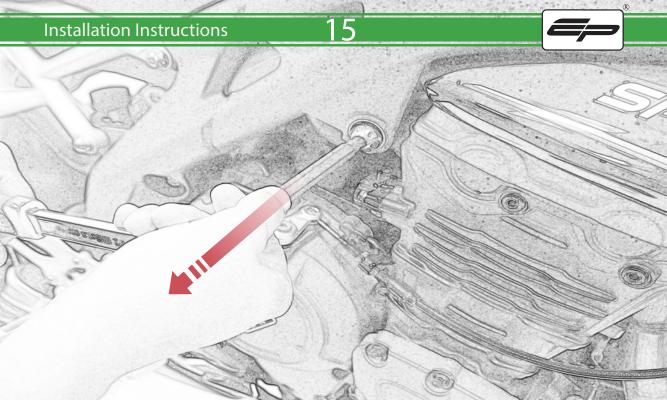

## Kit Contents PRN015492

- (A) 1 x L/H Bracket
- B 1 x L/H Bobbin Spacer (Long)
- © 1 x L/H Frame Spacer (Long)
- D 1 x M10 x 90 x 1.5 Caphead
- E 1 x M10 x 60 x 1.5 Caphead
- F 1 x M12 x 75 x 1.25 Caphead
- G 1 x R/H Bracket
- (Short) 1 x R/H Bobbin Spacer (Short)
- 1 x R/H Frame Spacer
- ① 1 x M10 x 100 x 1.5 Caphead
- (K) 1 x M10 x 65 x 1.5 Caphead
- L 1 x M12 x 55 x 1.25 Caphead

- M 2 x M12 Washer
- N 2 x Poly Washer
- ② 2 x Bobbin Heads

It is recommended that periodic inspections are made to ensure that all bolts are tightend to the specified torque settings.

Should the bike be involved in an accident a thorough inspection should be made and any components that have taken an impact, no matter how small, be replaced