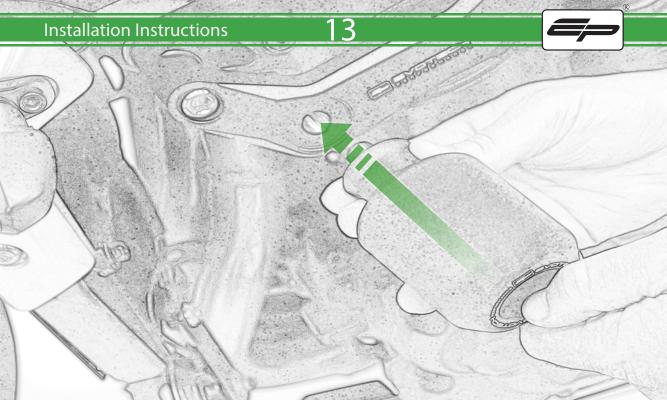

## Kit Contents PRN015492

- (A) 1 x L/H Bracket
- B 1 x L/H Bobbin Spacer (Long)
- © 1 x L/H Frame Spacer (Long)
- D 1 x M10 x 90 x 1.5 Caphead
- E 1 x M10 x 60 x 1.5 Caphead
- F 1 x M12 x 75 x 1.25 Caphead
- G 1 x R/H Bracket
- (Short) 1 x R/H Bobbin Spacer (Short)
- 1 x R/H Frame Spacer
- ① 1 x M10 x 100 x 1.5 Caphead
- (K) 1 x M10 x 65 x 1.5 Caphead
- L 1 x M12 x 55 x 1.25 Caphead

- M 2 x M12 Washer
- N 2 x Poly Washer
- ② 2 x Bobbin Heads

It is recommended that periodic inspections are made to ensure that all bolts are tightend to the specified torque settings.

Should the bike be involved in an accident a thorough inspection should be made and any components that have taken an impact, no matter how small, be replaced