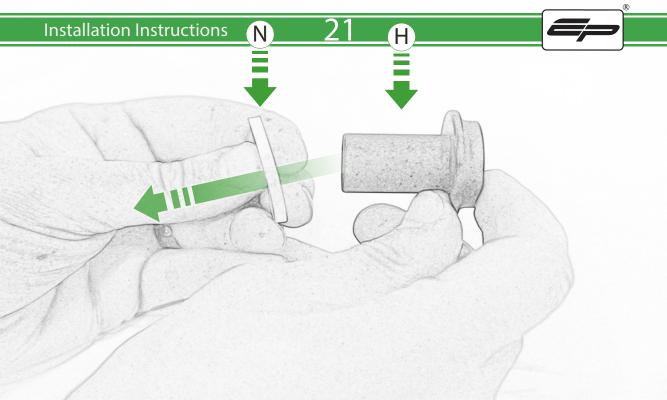

- M 2 x M12 Washer
- N 2 x Poly Washer
- ② 2 x Bobbin Heads

It is recommended that periodic inspections are made to ensure that all bolts are tightend to the specified torque settings.

Should the bike be involved in an accident a thorough inspection should be made and any components that have taken an impact, no matter how small, be replaced