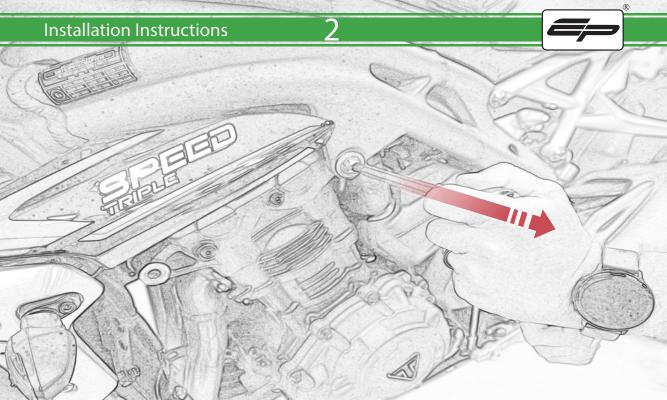

www.evotech-performance.com
Triumph Speed Triple 1200 RS
Crash Protection Instruction

## Installation Instructions



## Kit Contents PRN015492

- (A) 1 x L/H Bracket
- B 1 x L/H Bobbin Spacer (Long)
- © 1 x L/H Frame Spacer (Long)
- D 1 x M10 x 90 x 1.5 Caphead
- E 1 x M10 x 60 x 1.5 Caphead
- F 1 x M12 x 75 x 1.25 Caphead
- G 1 x R/H Bracket
- (Short) 1 x R/H Bobbin Spacer (Short)
- 1 x R/H Frame Spacer
- ① 1 x M10 x 100 x 1.5 Caphead
- (K) 1 x M10 x 65 x 1.5 Caphead
- L 1 x M12 x 55 x 1.25 Caphead

- M 2 x M12 Washer
- N 2 x Poly Washer
- ② 2 x Bobbin Heads





























































It is recommended that periodic inspections are made to ensure that all bolts are tightend to the specified torque settings.

Should the bike be involved in an accident a thorough inspection should be made and any components that have taken an impact, no matter how small, be replaced





www.evotech-performance.com