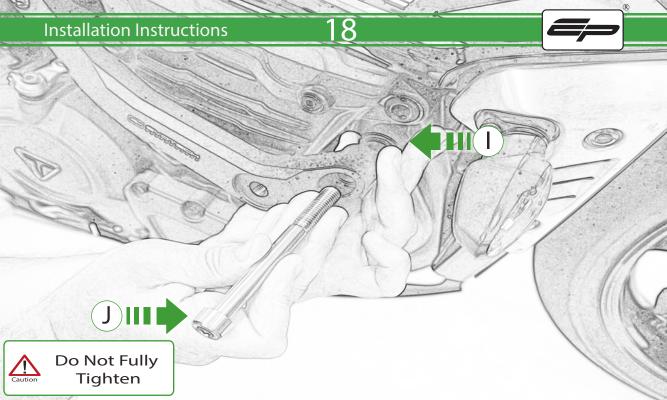

## Kit Contents PRN015492

- (A) 1 x L/H Bracket
- B 1 x L/H Bobbin Spacer (Long)
- © 1 x L/H Frame Spacer (Long)
- D 1 x M10 x 90 x 1.5 Caphead
- E 1 x M10 x 60 x 1.5 Caphead
- F 1 x M12 x 75 x 1.25 Caphead
- G 1 x R/H Bracket
- (Short) 1 x R/H Bobbin Spacer (Short)
- 1 x R/H Frame Spacer
- ① 1 x M10 x 100 x 1.5 Caphead
- (K) 1 x M10 x 65 x 1.5 Caphead
- L 1 x M12 x 55 x 1.25 Caphead

- M 2 x M12 Washer
- N 2 x Poly Washer
- ② 2 x Bobbin Heads

It is recommended that periodic inspections are made to ensure that all bolts are tightend to the specified torque settings.

Should the bike be involved in an accident a thorough inspection should be made and any components that have taken an impact, no matter how small, be replaced