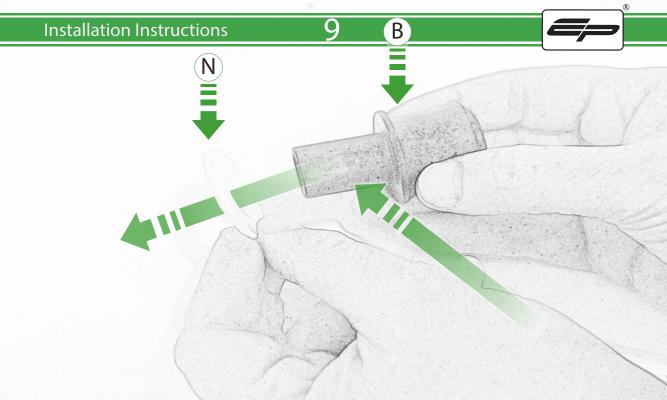

## Kit Contents PRN015492

- (A) 1 x L/H Bracket
- B 1 x L/H Bobbin Spacer (Long)
- © 1 x L/H Frame Spacer (Long)
- D 1 x M10 x 90 x 1.5 Caphead
- E 1 x M10 x 60 x 1.5 Caphead
- F 1 x M12 x 75 x 1.25 Caphead
- G 1 x R/H Bracket
- (Short) 1 x R/H Bobbin Spacer (Short)
- 1 x R/H Frame Spacer
- ① 1 x M10 x 100 x 1.5 Caphead
- (K) 1 x M10 x 65 x 1.5 Caphead
- L 1 x M12 x 55 x 1.25 Caphead

- M 2 x M12 Washer
- N 2 x Poly Washer
- ② 2 x Bobbin Heads

It is recommended that periodic inspections are made to ensure that all bolts are tightend to the specified torque settings.

Should the bike be involved in an accident a thorough inspection should be made and any components that have taken an impact, no matter how small, be replaced