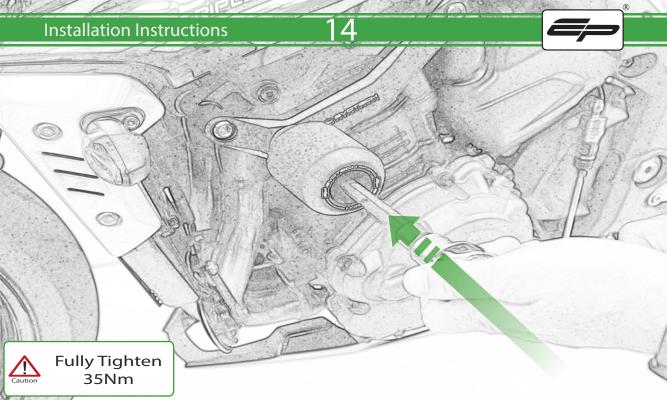

## Kit Contents PRN015492

- (A) 1 x L/H Bracket
- B 1 x L/H Bobbin Spacer (Long)
- © 1 x L/H Frame Spacer (Long)
- D 1 x M10 x 90 x 1.5 Caphead
- E 1 x M10 x 60 x 1.5 Caphead
- F 1 x M12 x 75 x 1.25 Caphead
- G 1 x R/H Bracket
- (Short) 1 x R/H Bobbin Spacer (Short)
- 1 x R/H Frame Spacer
- ① 1 x M10 x 100 x 1.5 Caphead
- (K) 1 x M10 x 65 x 1.5 Caphead
- L 1 x M12 x 55 x 1.25 Caphead

- M 2 x M12 Washer
- N 2 x Poly Washer
- ② 2 x Bobbin Heads

It is recommended that periodic inspections are made to ensure that all bolts are tightend to the specified torque settings.

Should the bike be involved in an accident a thorough inspection should be made and any components that have taken an impact, no matter how small, be replaced