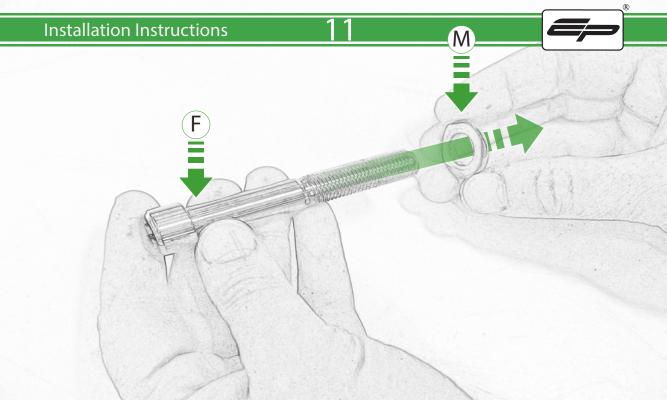

## Kit Contents PRN015492

- (A) 1 x L/H Bracket
- B 1 x L/H Bobbin Spacer (Long)
- © 1 x L/H Frame Spacer (Long)
- D 1 x M10 x 90 x 1.5 Caphead
- E 1 x M10 x 60 x 1.5 Caphead
- F 1 x M12 x 75 x 1.25 Caphead
- G 1 x R/H Bracket
- (Short) 1 x R/H Bobbin Spacer (Short)
- 1 x R/H Frame Spacer
- ① 1 x M10 x 100 x 1.5 Caphead
- (K) 1 x M10 x 65 x 1.5 Caphead
- L 1 x M12 x 55 x 1.25 Caphead

- M 2 x M12 Washer
- N 2 x Poly Washer
- ② 2 x Bobbin Heads

It is recommended that periodic inspections are made to ensure that all bolts are tightend to the specified torque settings.

Should the bike be involved in an accident a thorough inspection should be made and any components that have taken an impact, no matter how small, be replaced