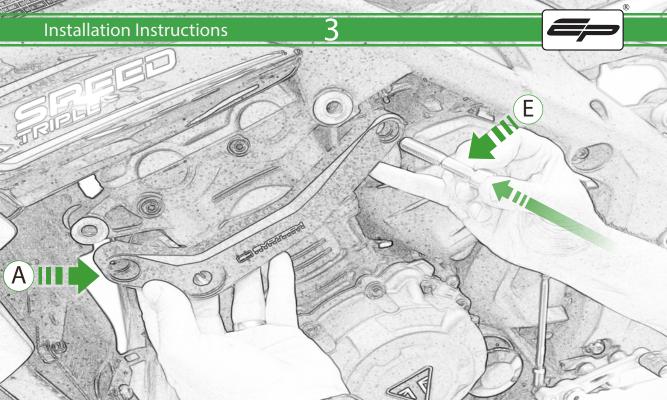

## Installation Instructions

## Kit Contents PRN015492

- (A) 1 x L/H Bracket
- B 1 x L/H Bobbin Spacer (Long)
- © 1 x L/H Frame Spacer (Long)
- D 1 x M10 x 90 x 1.5 Caphead
- E 1 x M10 x 60 x 1.5 Caphead
- F 1 x M12 x 75 x 1.25 Caphead
- G 1 x R/H Bracket
- (Short) 1 x R/H Bobbin Spacer (Short)
- 1 x R/H Frame Spacer
- ① 1 x M10 x 100 x 1.5 Caphead
- (K) 1 x M10 x 65 x 1.5 Caphead
- L 1 x M12 x 55 x 1.25 Caphead