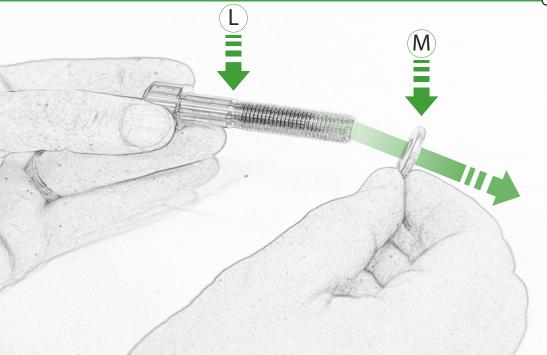

## Kit Contents PRN015492

- (A) 1 x L/H Bracket
- B 1 x L/H Bobbin Spacer (Long)
- © 1 x L/H Frame Spacer (Long)
- D 1 x M10 x 90 x 1.5 Caphead
- E 1 x M10 x 60 x 1.5 Caphead
- F 1 x M12 x 75 x 1.25 Caphead
- G 1 x R/H Bracket
- (Short) 1 x R/H Bobbin Spacer (Short)
- 1 x R/H Frame Spacer
- ① 1 x M10 x 100 x 1.5 Caphead
- (K) 1 x M10 x 65 x 1.5 Caphead
- L 1 x M12 x 55 x 1.25 Caphead

- M 2 x M12 Washer
- N 2 x Poly Washer
- ② 2 x Bobbin Heads

It is recommended that periodic inspections are made to ensure that all bolts are tightend to the specified torque settings.

Should the bike be involved in an accident a thorough inspection should be made and any components that have taken an impact, no matter how small, be replaced