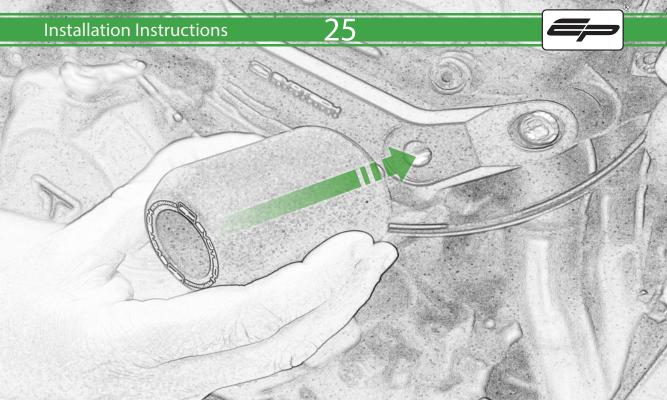

## Kit Contents PRN015492

- (A) 1 x L/H Bracket
- B 1 x L/H Bobbin Spacer (Long)
- © 1 x L/H Frame Spacer (Long)
- D 1 x M10 x 90 x 1.5 Caphead
- E 1 x M10 x 60 x 1.5 Caphead
- F 1 x M12 x 75 x 1.25 Caphead
- G 1 x R/H Bracket
- (Short) 1 x R/H Bobbin Spacer (Short)
- 1 x R/H Frame Spacer
- ① 1 x M10 x 100 x 1.5 Caphead
- (K) 1 x M10 x 65 x 1.5 Caphead
- L 1 x M12 x 55 x 1.25 Caphead

- M 2 x M12 Washer
- N 2 x Poly Washer
- ② 2 x Bobbin Heads

It is recommended that periodic inspections are made to ensure that all bolts are tightend to the specified torque settings.

Should the bike be involved in an accident a thorough inspection should be made and any components that have taken an impact, no matter how small, be replaced