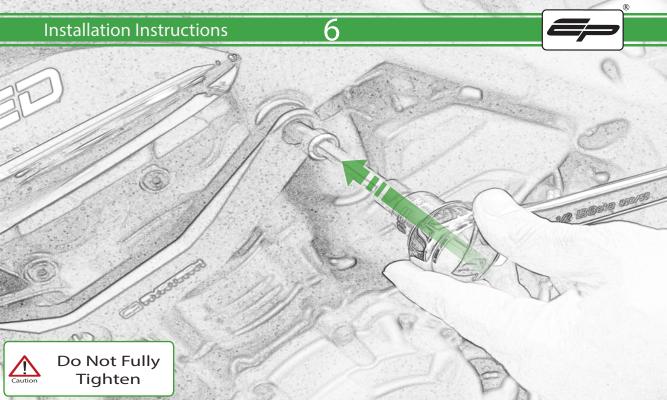

www.evotech-performance.com
Triumph Speed Triple 1200 RS
Crash Protection Instruction

## Installation Instructions



## Kit Contents PRN015492

- (A) 1 x L/H Bracket
- B 1 x L/H Bobbin Spacer (Long)
- © 1 x L/H Frame Spacer (Long)
- D 1 x M10 x 90 x 1.5 Caphead
- E 1 x M10 x 60 x 1.5 Caphead
- F 1 x M12 x 75 x 1.25 Caphead
- G 1 x R/H Bracket
- (Short) 1 x R/H Bobbin Spacer (Short)
- 1 x R/H Frame Spacer
- ① 1 x M10 x 100 x 1.5 Caphead
- (K) 1 x M10 x 65 x 1.5 Caphead
- L 1 x M12 x 55 x 1.25 Caphead

- M 2 x M12 Washer
- N 2 x Poly Washer
- ② 2 x Bobbin Heads





























































It is recommended that periodic inspections are made to ensure that all bolts are tightend to the specified torque settings.

Should the bike be involved in an accident a thorough inspection should be made and any components that have taken an impact, no matter how small, be replaced





www.evotech-performance.com