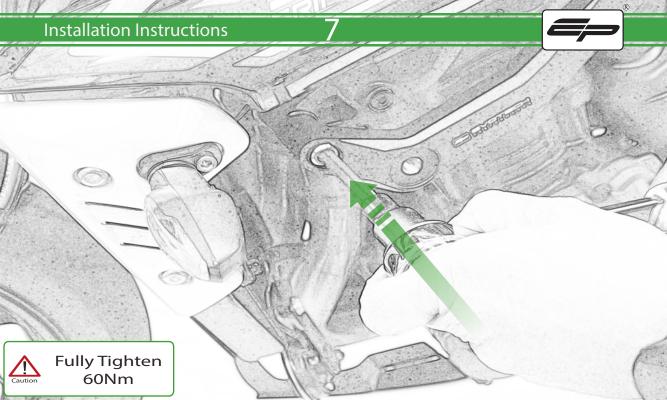

www.evotech-performance.com
Triumph Speed Triple 1200 RS
Crash Protection Instruction

## Installation Instructions



## Kit Contents PRN015492

- (A) 1 x L/H Bracket
- B 1 x L/H Bobbin Spacer (Long)
- © 1 x L/H Frame Spacer (Long)
- D 1 x M10 x 90 x 1.5 Caphead
- E 1 x M10 x 60 x 1.5 Caphead
- F 1 x M12 x 75 x 1.25 Caphead
- G 1 x R/H Bracket
- (Short) 1 x R/H Bobbin Spacer (Short)
- 1 x R/H Frame Spacer
- ① 1 x M10 x 100 x 1.5 Caphead
- (K) 1 x M10 x 65 x 1.5 Caphead
- L 1 x M12 x 55 x 1.25 Caphead

- M 2 x M12 Washer
- N 2 x Poly Washer
- ② 2 x Bobbin Heads





























































It is recommended that periodic inspections are made to ensure that all bolts are tightend to the specified torque settings.

Should the bike be involved in an accident a thorough inspection should be made and any components that have taken an impact, no matter how small, be replaced





www.evotech-performance.com