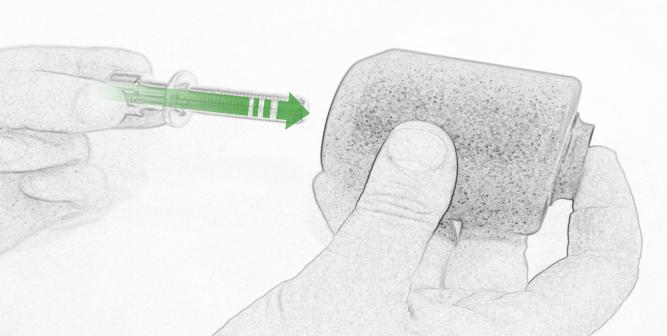

## Kit Contents PRN015492

- (A) 1 x L/H Bracket
- B 1 x L/H Bobbin Spacer (Long)
- © 1 x L/H Frame Spacer (Long)
- D 1 x M10 x 90 x 1.5 Caphead
- E 1 x M10 x 60 x 1.5 Caphead
- F 1 x M12 x 75 x 1.25 Caphead
- G 1 x R/H Bracket
- (Short) 1 x R/H Bobbin Spacer (Short)
- 1 x R/H Frame Spacer
- ① 1 x M10 x 100 x 1.5 Caphead
- (K) 1 x M10 x 65 x 1.5 Caphead
- L 1 x M12 x 55 x 1.25 Caphead

- M 2 x M12 Washer
- N 2 x Poly Washer
- ② 2 x Bobbin Heads

It is recommended that periodic inspections are made to ensure that all bolts are tightend to the specified torque settings.

Should the bike be involved in an accident a thorough inspection should be made and any components that have taken an impact, no matter how small, be replaced