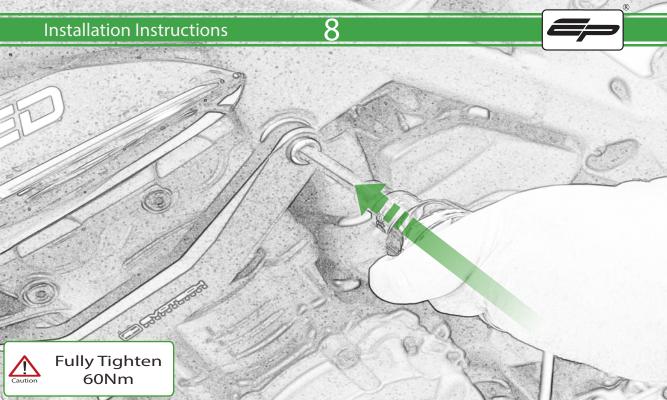

www.evotech-performance.com
Triumph Speed Triple 1200 RS
Crash Protection Instruction

## Installation Instructions



## Kit Contents PRN015492

- (A) 1 x L/H Bracket
- B 1 x L/H Bobbin Spacer (Long)
- © 1 x L/H Frame Spacer (Long)
- D 1 x M10 x 90 x 1.5 Caphead
- E 1 x M10 x 60 x 1.5 Caphead
- F 1 x M12 x 75 x 1.25 Caphead
- G 1 x R/H Bracket
- (Short) 1 x R/H Bobbin Spacer (Short)
- 1 x R/H Frame Spacer
- ① 1 x M10 x 100 x 1.5 Caphead
- (K) 1 x M10 x 65 x 1.5 Caphead
- L 1 x M12 x 55 x 1.25 Caphead

- M 2 x M12 Washer
- N 2 x Poly Washer
- ② 2 x Bobbin Heads





























































It is recommended that periodic inspections are made to ensure that all bolts are tightend to the specified torque settings.

Should the bike be involved in an accident a thorough inspection should be made and any components that have taken an impact, no matter how small, be replaced





www.evotech-performance.com