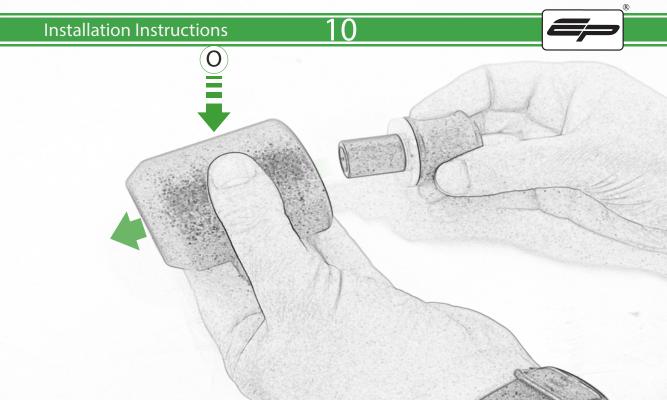

## Kit Contents PRN015492

- (A) 1 x L/H Bracket
- B 1 x L/H Bobbin Spacer (Long)
- © 1 x L/H Frame Spacer (Long)
- D 1 x M10 x 90 x 1.5 Caphead
- E 1 x M10 x 60 x 1.5 Caphead
- F 1 x M12 x 75 x 1.25 Caphead
- G 1 x R/H Bracket
- (Short) 1 x R/H Bobbin Spacer (Short)
- 1 x R/H Frame Spacer
- ① 1 x M10 x 100 x 1.5 Caphead
- (K) 1 x M10 x 65 x 1.5 Caphead
- L 1 x M12 x 55 x 1.25 Caphead

- M 2 x M12 Washer
- N 2 x Poly Washer
- ② 2 x Bobbin Heads

It is recommended that periodic inspections are made to ensure that all bolts are tightend to the specified torque settings.

Should the bike be involved in an accident a thorough inspection should be made and any components that have taken an impact, no matter how small, be replaced