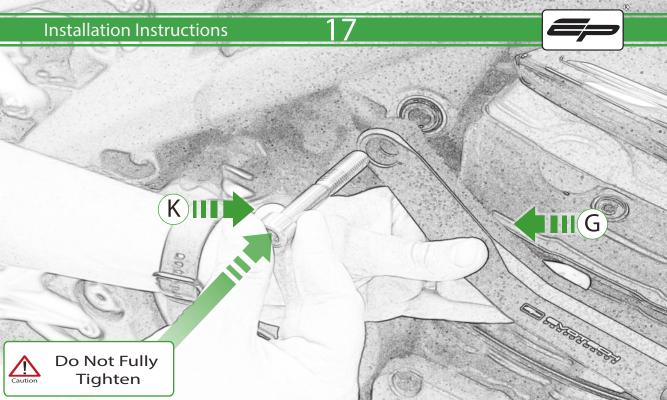

## Kit Contents PRN015492

- (A) 1 x L/H Bracket
- B 1 x L/H Bobbin Spacer (Long)
- © 1 x L/H Frame Spacer (Long)
- D 1 x M10 x 90 x 1.5 Caphead
- E 1 x M10 x 60 x 1.5 Caphead
- F 1 x M12 x 75 x 1.25 Caphead
- G 1 x R/H Bracket
- (Short) 1 x R/H Bobbin Spacer (Short)
- 1 x R/H Frame Spacer
- ① 1 x M10 x 100 x 1.5 Caphead
- (K) 1 x M10 x 65 x 1.5 Caphead
- L 1 x M12 x 55 x 1.25 Caphead

- M 2 x M12 Washer
- N 2 x Poly Washer
- ② 2 x Bobbin Heads

It is recommended that periodic inspections are made to ensure that all bolts are tightend to the specified torque settings.

Should the bike be involved in an accident a thorough inspection should be made and any components that have taken an impact, no matter how small, be replaced