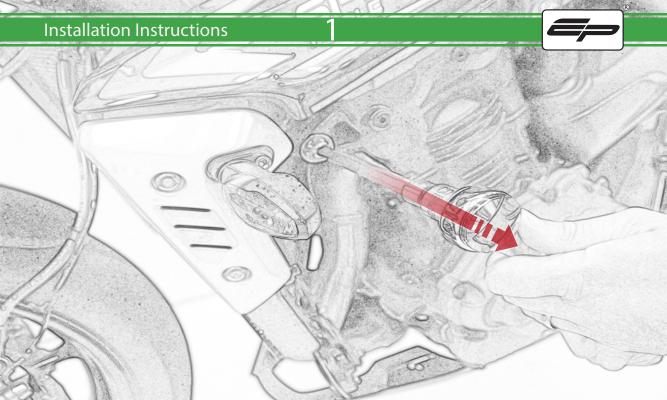

www.evotech-performance.com
Triumph Speed Triple 1200 RS
Crash Protection Instruction

## Installation Instructions



## Kit Contents PRN015492

- (A) 1 x L/H Bracket
- B 1 x L/H Bobbin Spacer (Long)
- © 1 x L/H Frame Spacer (Long)
- D 1 x M10 x 90 x 1.5 Caphead
- E 1 x M10 x 60 x 1.5 Caphead
- F 1 x M12 x 75 x 1.25 Caphead
- G 1 x R/H Bracket
- (Short) 1 x R/H Bobbin Spacer (Short)
- 1 x R/H Frame Spacer
- ① 1 x M10 x 100 x 1.5 Caphead
- (K) 1 x M10 x 65 x 1.5 Caphead
- L 1 x M12 x 55 x 1.25 Caphead

- M 2 x M12 Washer
- N 2 x Poly Washer
- ② 2 x Bobbin Heads





























































It is recommended that periodic inspections are made to ensure that all bolts are tightend to the specified torque settings.

Should the bike be involved in an accident a thorough inspection should be made and any components that have taken an impact, no matter how small, be replaced





www.evotech-performance.com