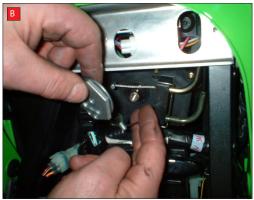

## CONTINUED FROM OVERLEAF:

A) To disconnect cables at the seat end, you have to remove the hexagonal wheel, without turning it's shaft.

Remove bolt in cetre of hexagonal wheel. Support wheel if tight.

B) Remove hexagonal wheel from shaft, retaining O.E bolt. DO NOT TURN SHAFT.

Remove spring clip retaining cables and completely remove the cables.

- C) The replacement wheel comes with an aluminium coler that is secured in place with O.E bolt and split washer. TIGHTEN TO 5ft/lb USING A TORQUE WRENCH.
- D) The replacment wheel MUST be fitted with the etched letters "UP"
- E) The replancement whell will only fit one way with the letters "UP". In case of difficulty please contact us.