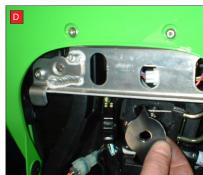

Remove spring clip retaining cables and completely remove the cables.

- C) The replacement wheel comes with an aluminium coler that is secured in place with O.E bolt and split washer. TIGHTEN TO 5ft/lb USING A TORQUE WRENCH.
- D) The replacment wheel MUST be fitted with the etched letters "UP"
- E) The replancement whell will only fit one way with the letters "UP". In case of difficulty please contact us.