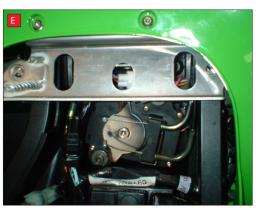

## CONTINUED FROM OVERLEAF:

A) To disconnect cables at the seat end, you have to remove the hexagonal wheel, without turning it's shaft.

Remove bolt in cetre of hexagonal wheel. Support wheel if tight.

B) Remove hexagonal wheel from shaft, retaining O.E bolt. DO NOT TURN SHAFT.

Remove spring clip retaining cables and completely remove the cables.

- C) The replacement wheel comes with an aluminium coler that is secured in place with O.E bolt and split washer. TIGHTEN TO 5ft/lb USING A TORQUE WRENCH.
- D) The replacment wheel MUST be fitted with the etched letters "UP"
- E) The replancement whell will only fit one way with the letters "UP". In case of difficulty please contact us.