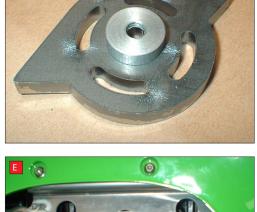

## CONTINUED FROM OVERLEAF:

A) To disconnect cables at the seat end, you have to remove the hexagonal wheel, without turning it's shaft.

Remove bolt in cetre of hexagonal wheel. Support wheel if tight.

B) Remove hexagonal wheel from shaft, retaining O.E bolt. DO NOT TURN SHAFT.

Remove spring clip retaining cables and completely remove the cables.

- C) The replacement wheel comes with an aluminium coler that is secured in place with O.E bolt and split washer. TIGHTEN TO 5ft/lb USING A TORQUE WRENCH.
- D) The replacment wheel MUST be fitted with the etched letters "UP"
- E) The replancement whell will only fit one way with the letters "UP". In case of difficulty please contact us.