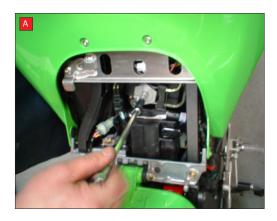

## CONTINUED FROM OVERLEAF:

A) To disconnect cables at the seat end, you have to remove the hexagonal wheel, without turning it's shaft.

Remove bolt in cetre of hexagonal wheel. Support wheel if tight.

B) Remove hexagonal wheel from shaft, retaining O.E bolt. DO NOT TURN SHAFT.