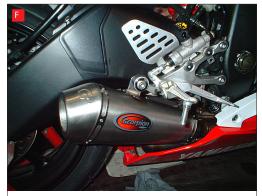

E) Now remove the O.E flare and gasket from the exhaust so Scorpion product can fit the O.E.

F) Fit the Scorpion silencer with the new clamp & OE bolt and fasten securely with the Nyloc nut, then tighten the clamp.