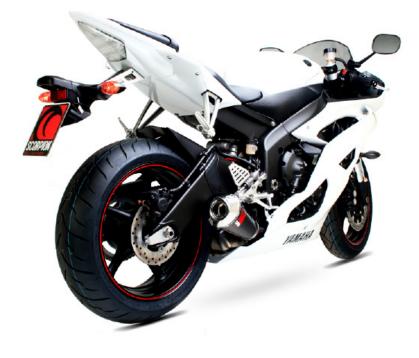

NOTE: ENSURE SCORPION SYSTEM IS CLEAR OF MOVING PARTS AND ALL ORIGINAL FUNCTIONS WORK CORRECTLY.

Fitting instructions follow on next page.

| [ | Box: PLOCK 1 |                                                                            |          | FITTING INSTRUCTIONS 2/2 |
|---|--------------|----------------------------------------------------------------------------|----------|--------------------------|
|   | BIKE         | YAMAHA YZF 600 R6                                                          | PART NO. | EYA - 73                 |
|   | YEAR         | 2006 - Current                                                             | FIT KITS | OVAL Z039.11194          |
|   | NOTES        | Use standard fittings where not supplied Remove standard gasket if fitted. | FEATURES |                          |