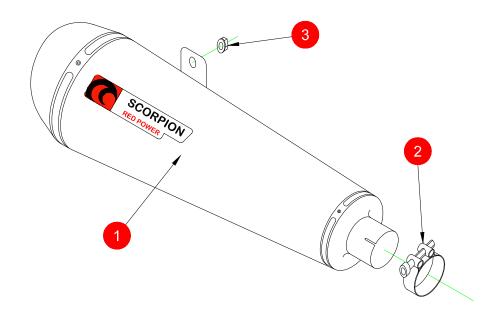

| 1 275mm Silencer ESC 86                                                                  | E-MARK ROUND | N/A           |
|------------------------------------------------------------------------------------------|--------------|---------------|
| 2 47-51mm Band Clamp (Z016.10003)                                                        | E-MARK OVAL  | SC-86 e4 2217 |
| 3 M8 Nyloc Nut (Z017.10062)                                                              | ISSUE NO.    | 08            |
| <ul> <li>4 100mm Cable Tie (Z017.10062)</li> <li>5 Photo Fitting Instructions</li> </ul> | DATE         | 23/10/2018    |
|                                                                                          | AUTHORISED   | J.Harkin      |
|                                                                                          | CHECKED      |               |

E) Now remove the O.E flare and gasket from the exhaust so Scorpion product can fit the O.E.

F) Fit the Scorpion silencer with the new clamp & OE bolt and fasten securely with the Nyloc nut, then tighten the clamp.