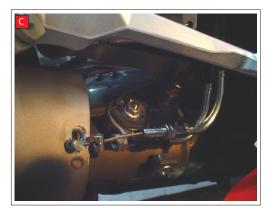

## CONTINUED FROM OVERLEAF:

D

A) Remove lower fairing bolt to aid access to OE silencer clamp

B) Remove the three bolts shown to expose the exup valve & cables

C) Disconnect the cables by unscrewing the adjusting nuts & lift the nipples out of the wheel