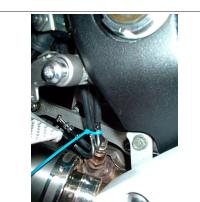

You can now remove the OE silencer by removing the clamp & top hanging bolt

D) Before fitting the Scorpion silencer, use the cable-tie to safely attach the loose cables to the lambda sensor wire & trim the cable-tie.