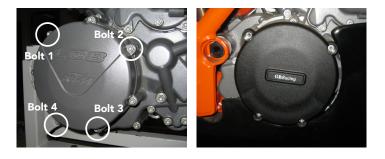

#### SECONDARY CLUTCH COVER PART NO. EC-SD-2-GBR

- 1 Remove 4 off existing Bolts on the stock aluminium clutch cover, corresponding to the Secondary Engine Clutch Cover, shown as Bolt Positions 1, 2, 3 & 4.
- 2 Place the Secondary Clutch Cover over the stock aluminium cover. Loosely screw down Bolt 1 (Note: M6x90mm), then the remaining 3 Bolts as supplied (M6x30mm).
- 3 Tighten bolts to a Torque of 10Nm as per Manufacturer's recommendations. DO NOT OVERTIGHTEN.