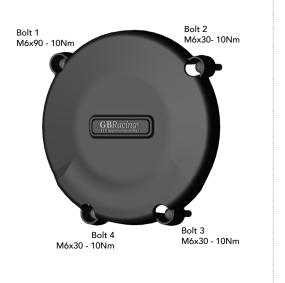

#### SECONDARY CLUTCH COVER PART NO. EC-SD-2-GBR

- 1 Remove 4 off existing Bolts on the stock aluminium clutch cover, corresponding to the Secondary Engine Clutch Cover, shown as Bolt Positions 1, 2, 3 & 4.
- 2 Place the Secondary Clutch Cover over the stock aluminium cover. Loosely screw down Bolt 1 (Note: M6x90mm), then the remaining 3 Bolts as supplied (M6x30mm).
- 3 Tighten bolts to a Torque of 10Nm as per Manufacturer's recommendations. DO NOT OVERTIGHTEN.