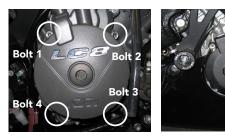

# SECONDARY ALTERNATOR COVER PART NO. EC-SD-1-GBR

- 1 Remove 4 off existing Bolts on the stock aluminium Alternator cover, corresponding to the Secondary Engine Alternator Cover, shown as Bolt Positions 1, 2, 3 & 4.
- Place the Secondary Alternator Cover over the stock cover aluminium alternator cover.
  Loosely screw down Bolt 1 (*Note: M6x40mm*) then the remaining 3 Bolts as supplied (M6x35mm).
  Tighten bolts to a Torque of 10Nm as per Manufacturer's recommendations.
- DO NOT OVERTIGHTEN.