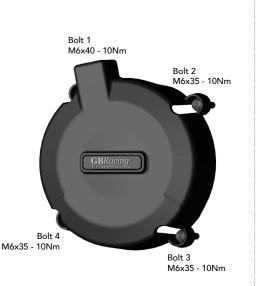

# SECONDARY ALTERNATOR COVER PART NO. EC-SD-1-GBR

- 1 Remove 4 off existing Bolts on the stock aluminium Alternator cover, corresponding to the Secondary Engine Alternator Cover, shown as Bolt Positions 1, 2, 3 & 4.
- Place the Secondary Alternator Cover over the stock cover aluminium alternator cover.
  Loosely screw down Bolt 1 (*Note: M6x40mm*) then the remaining 3 Bolts as supplied (M6x35mm).
  Tighten bolts to a Torque of 10Nm as per Manufacturer's recommendations.
- DO NOT OVERTIGHTEN.