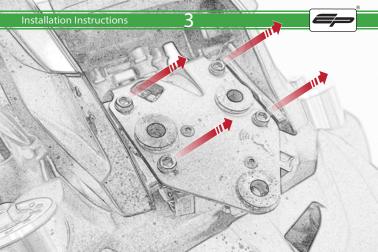

# Ducati Diavel 1260 Quad Lock Sat Nav Mount



Kit Contents PRN014568-014650

- A 1 x Main Plate
- B 1 x Pivot Plate
- © 1 x Sub Mounting Bracket
- D 1 x Quad Moutning Plate
- E 1 x Quad Lock Sub Bracket
- E 2 x M6 x 16 Button Head Bolts
- G 2 x Rubber Washer
- H 2 x M5 x 8mm Black Button head Bolts
- 🕕 2 x Lobe Screw
- ① 2 x Locking Washer
- 🛞 2 x M5 Washer









.....







Δ







100





























and were

 $\overline{\Gamma}$ 

ĸ



















17



q





It is recommended that periodic inspections are made to ensure that all bolts are tightend to the specified torque settings.

Should the bike be involved in an accident a thorough inspection should be made and any components that have taken an impact, no matter how small, be replaced





www.evotech-performance.com