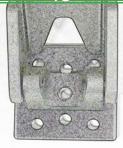

# Ducati Diavel 1260 Quad Lock Sat Nav Mount

Kit Contents PRN014568-014650

- A 1 x Main Plate
- B 1 x Pivot Plate
- © 1 x Sub Mounting Bracket
- D 1 x Quad Moutning Plate
- E 1 x Quad Lock Sub Bracket
- E 2 x M6 x 16 Button Head Bolts
- G 2 x Rubber Washer
- H 2 x M5 x 8mm Black Button head Bolts
- 🕕 2 x Lobe Screw
- ① 2 x Locking Washer
- 🛞 2 x M5 Washer