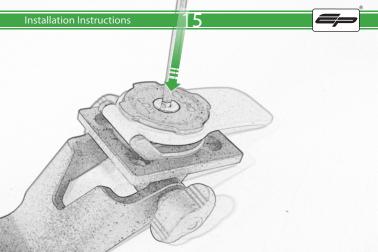

# Ducati Diavel 1260 Quad Lock Sat Nav Mount

Kit Contents PRN014568-014650

- A 1 x Main Plate
- B 1 x Pivot Plate
- © 1 x Sub Mounting Bracket
- D 1 x Quad Moutning Plate
- E 1 x Quad Lock Sub Bracket
- E 2 x M6 x 16 Button Head Bolts
- G 2 x Rubber Washer
- H 2 x M5 x 8mm Black Button head Bolts
- 🕕 2 x Lobe Screw
- ① 2 x Locking Washer
- 🛞 2 x M5 Washer