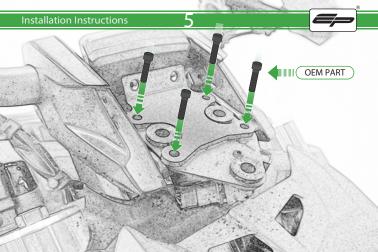

# Ducati Diavel 1260 Quad Lock Sat Nav Mount

Kit Contents PRN014568-014650

- A 1 x Main Plate
- B 1 x Pivot Plate
- © 1 x Sub Mounting Bracket
- D 1 x Quad Moutning Plate
- E 1 x Quad Lock Sub Bracket
- E 2 x M6 x 16 Button Head Bolts
- G 2 x Rubber Washer
- H 2 x M5 x 8mm Black Button head Bolts
- 🕕 2 x Lobe Screw
- ① 2 x Locking Washer
- 🛞 2 x M5 Washer