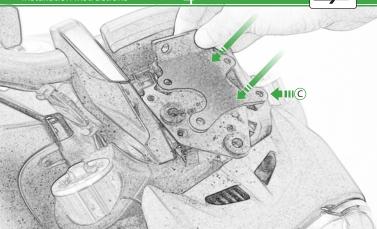

# Ducati Diavel 1260 Quad Lock Sat Nav Mount



Kit Contents PRN014568-014650

- A 1 x Main Plate
- B 1 x Pivot Plate
- © 1 x Sub Mounting Bracket
- D 1 x Quad Moutning Plate
- E 1 x Quad Lock Sub Bracket
- E 2 x M6 x 16 Button Head Bolts
- G 2 x Rubber Washer
- H 2 x M5 x 8mm Black Button head Bolts
- 🕕 2 x Lobe Screw
- ① 2 x Locking Washer
- 🛞 2 x M5 Washer









.....







Δ







100





























and were

 $\overline{\Gamma}$ 

ĸ



















17



q





It is recommended that periodic inspections are made to ensure that all bolts are tightend to the specified torque settings.

Should the bike be involved in an accident a thorough inspection should be made and any components that have taken an impact, no matter how small, be replaced





www.evotech-performance.com