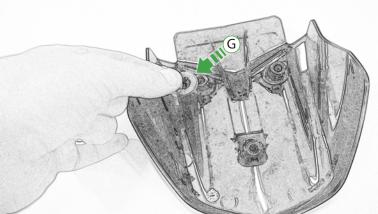

# Ducati Diavel 1260 Quad Lock Sat Nav Mount

Kit Contents PRN014568-014650

- A 1 x Main Plate
- B 1 x Pivot Plate
- © 1 x Sub Mounting Bracket
- D 1 x Quad Moutning Plate
- E 1 x Quad Lock Sub Bracket
- E 2 x M6 x 16 Button Head Bolts
- G 2 x Rubber Washer
- H 2 x M5 x 8mm Black Button head Bolts
- 🕕 2 x Lobe Screw
- ① 2 x Locking Washer
- 🛞 2 x M5 Washer