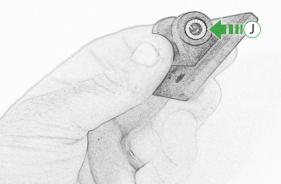

# Ducati Diavel 1260 Quad Lock Sat Nav Mount

Kit Contents PRN014568-014650

- A 1 x Main Plate
- B 1 x Pivot Plate
- © 1 x Sub Mounting Bracket
- D 1 x Quad Moutning Plate
- E 1 x Quad Lock Sub Bracket
- E 2 x M6 x 16 Button Head Bolts
- G 2 x Rubber Washer
- H 2 x M5 x 8mm Black Button head Bolts
- 🕕 2 x Lobe Screw
- ① 2 x Locking Washer
- 🛞 2 x M5 Washer