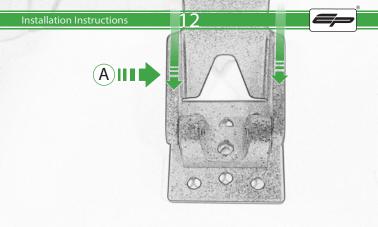

# Ducati Diavel 1260 Quad Lock Sat Nav Mount

Kit Contents PRN014568-014650

- A 1 x Main Plate
- B 1 x Pivot Plate
- © 1 x Sub Mounting Bracket
- D 1 x Quad Moutning Plate
- E 1 x Quad Lock Sub Bracket
- E 2 x M6 x 16 Button Head Bolts
- G 2 x Rubber Washer
- H 2 x M5 x 8mm Black Button head Bolts
- 🕕 2 x Lobe Screw
- ① 2 x Locking Washer
- 🛞 2 x M5 Washer