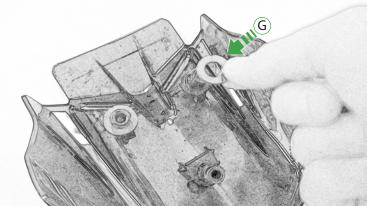

# Ducati Diavel 1260 Quad Lock Sat Nav Mount

Kit Contents PRN014568-014650

- A 1 x Main Plate
- B 1 x Pivot Plate
- © 1 x Sub Mounting Bracket
- D 1 x Quad Moutning Plate
- E 1 x Quad Lock Sub Bracket
- E 2 x M6 x 16 Button Head Bolts
- G 2 x Rubber Washer
- H 2 x M5 x 8mm Black Button head Bolts
- 🕕 2 x Lobe Screw
- ① 2 x Locking Washer
- 🛞 2 x M5 Washer