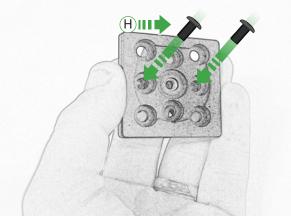

# Ducati Diavel 1260 Quad Lock Sat Nav Mount

Kit Contents PRN014568-014650

- A 1 x Main Plate
- B 1 x Pivot Plate
- © 1 x Sub Mounting Bracket
- D 1 x Quad Moutning Plate
- E 1 x Quad Lock Sub Bracket
- E 2 x M6 x 16 Button Head Bolts
- G 2 x Rubber Washer
- H 2 x M5 x 8mm Black Button head Bolts
- 🕕 2 x Lobe Screw
- ① 2 x Locking Washer
- 🛞 2 x M5 Washer