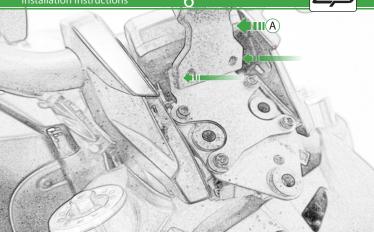

# Ducati Diavel 1260 Quad Lock Sat Nav Mount

Kit Contents PRN014568-014650

- A 1 x Main Plate
- B 1 x Pivot Plate
- © 1 x Sub Mounting Bracket
- D 1 x Quad Moutning Plate
- E 1 x Quad Lock Sub Bracket
- E 2 x M6 x 16 Button Head Bolts
- G 2 x Rubber Washer
- H 2 x M5 x 8mm Black Button head Bolts
- 🕕 2 x Lobe Screw
- ① 2 x Locking Washer
- 🛞 2 x M5 Washer