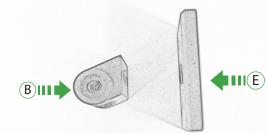

# Ducati Diavel 1260 Quad Lock Sat Nav Mount

Kit Contents PRN014568-014650

- A 1 x Main Plate
- B 1 x Pivot Plate
- © 1 x Sub Mounting Bracket
- D 1 x Quad Moutning Plate
- E 1 x Quad Lock Sub Bracket
- E 2 x M6 x 16 Button Head Bolts
- G 2 x Rubber Washer
- H 2 x M5 x 8mm Black Button head Bolts
- 🕕 2 x Lobe Screw
- ① 2 x Locking Washer
- 🛞 2 x M5 Washer