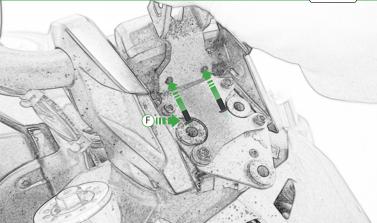

# Ducati Diavel 1260 Quad Lock Sat Nav Mount

Kit Contents PRN014568-014650

- A 1 x Main Plate
- B 1 x Pivot Plate
- © 1 x Sub Mounting Bracket
- D 1 x Quad Moutning Plate
- E 1 x Quad Lock Sub Bracket
- E 2 x M6 x 16 Button Head Bolts
- G 2 x Rubber Washer
- H 2 x M5 x 8mm Black Button head Bolts
- 🕕 2 x Lobe Screw
- ① 2 x Locking Washer
- 🛞 2 x M5 Washer