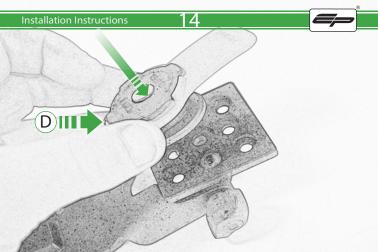

# Ducati Diavel 1260 Quad Lock Sat Nav Mount

Kit Contents PRN014568-014650

- A 1 x Main Plate
- B 1 x Pivot Plate
- © 1 x Sub Mounting Bracket
- D 1 x Quad Moutning Plate
- E 1 x Quad Lock Sub Bracket
- E 2 x M6 x 16 Button Head Bolts
- G 2 x Rubber Washer
- H 2 x M5 x 8mm Black Button head Bolts
- 🕕 2 x Lobe Screw
- ① 2 x Locking Washer
- 🛞 2 x M5 Washer