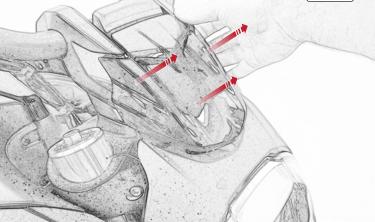

# Ducati Diavel 1260 Quad Lock Sat Nav Mount



Kit Contents PRN014568-014650

- A 1 x Main Plate
- B 1 x Pivot Plate
- © 1 x Sub Mounting Bracket
- D 1 x Quad Moutning Plate
- E 1 x Quad Lock Sub Bracket
- E 2 x M6 x 16 Button Head Bolts
- G 2 x Rubber Washer
- H 2 x M5 x 8mm Black Button head Bolts
- 🕕 2 x Lobe Screw
- ① 2 x Locking Washer
- 🛞 2 x M5 Washer









.....







Δ







100





























and were

 $\overline{\Gamma}$ 

ĸ



















17



q





It is recommended that periodic inspections are made to ensure that all bolts are tightend to the specified torque settings.

Should the bike be involved in an accident a thorough inspection should be made and any components that have taken an impact, no matter how small, be replaced





www.evotech-performance.com