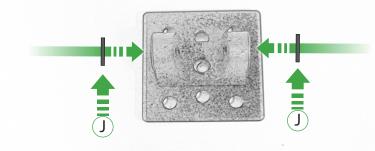

# Ducati Diavel 1260 Quad Lock Sat Nav Mount

Kit Contents PRN014568-014650

- A 1 x Main Plate
- B 1 x Pivot Plate
- © 1 x Sub Mounting Bracket
- D 1 x Quad Moutning Plate
- E 1 x Quad Lock Sub Bracket
- E 2 x M6 x 16 Button Head Bolts
- G 2 x Rubber Washer
- H 2 x M5 x 8mm Black Button head Bolts
- 🕕 2 x Lobe Screw
- ① 2 x Locking Washer
- 🛞 2 x M5 Washer