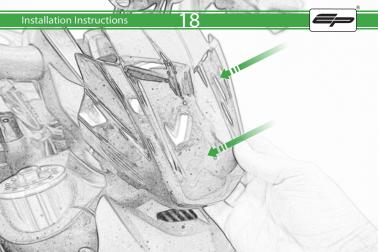

# Ducati Diavel 1260 Quad Lock Sat Nav Mount

Kit Contents PRN014568-014650

- A 1 x Main Plate
- B 1 x Pivot Plate
- © 1 x Sub Mounting Bracket
- D 1 x Quad Moutning Plate
- E 1 x Quad Lock Sub Bracket
- E 2 x M6 x 16 Button Head Bolts
- G 2 x Rubber Washer
- H 2 x M5 x 8mm Black Button head Bolts
- 🕕 2 x Lobe Screw
- ① 2 x Locking Washer
- 🛞 2 x M5 Washer