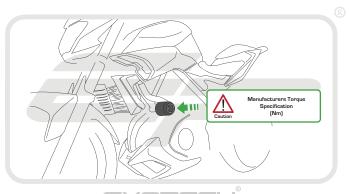

## Installation Instructions

It is recommended that periodic inspections are made to ensure that all bolts are tightend to the specified torque settings.

Should the bike be involved in an accident a thorough inspection should be made and any components that have taken an impact, no matter how small, be replaced