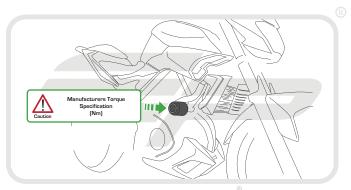

## Installation Instructions

It is recommended that periodic inspections are made to ensure that all bolts are tightend to the specified torque settings.

Should the bike be involved in an accident a thorough inspection should be made and any components that have taken an impact, no matter how small, be replaced