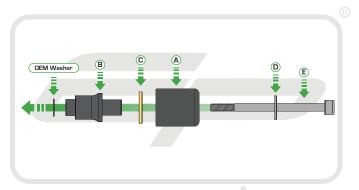

## Kit Contents

- A 2 x Bobbin Heads
- B 2 x Bobbin Spacers
- © 2 x Impact Absorbing Washers
- D 2 x M10 130 x 1.25 Cap Head Bolts
- € 2 x M10 Washers

R