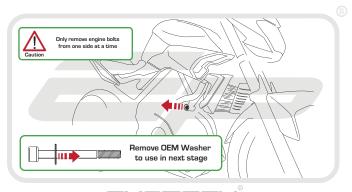

## Installation Instructions

It is recommended that periodic inspections are made to ensure that all bolts are tightend to the specified torque settings.

Should the bike be involved in an accident a thorough inspection should be made and any components that have taken an impact, no matter how small, be replaced