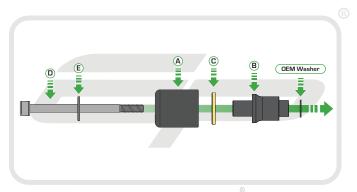

## Kit Contents

- A 2 x Bobbin Heads
- B 2 x Bobbin Spacers
- © 2 x Impact Absorbing Washers
- D 2 x M10 130 x 1.25 Cap Head Bolts
- € 2 x M10 Washers

R