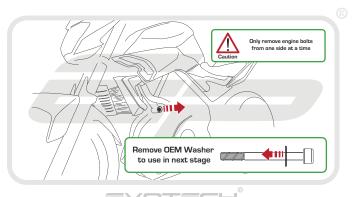

## Installation Instructions

It is recommended that periodic inspections are made to ensure that all bolts are tightend to the specified torque settings.

Should the bike be involved in an accident a thorough inspection should be made and any components that have taken an impact, no matter how small, be replaced