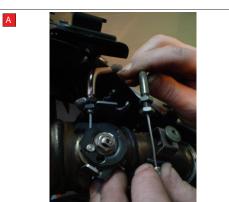

A) Disconnect cables on exhaust valve and leave loose..

B) To disconnect cables at the servo box end, you have to remove the hexagonal wheel, without turning it's shaft.

Remove bolt in centre of hexagonal wheel using an 8mm socket. Support wheel if tight.

C) Remove hexagonal wheel from shaft, retaining OE bolt. DO NOT turn shaft. Remove spring clip retaining cables and completely remove the

cables

D) The replacement wheel comes with an aluminium collar & spring washer that is secured in place with OE bolt – TIGHTEN TO 5ft/lb USING A TORQUE WRENCH.