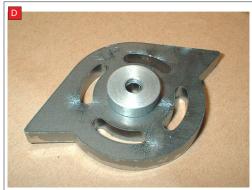

8 M6 Split Washer (Z017.10027)

1 450mm Silencer ESC 107

- 2 59-63mm Band Clamp (Z016.10001)
- 3 Composite Silencer Strap (R-038.10090)(O-Z038.10088)
- 4 2 x M8 x 25mm Washers (Z017.10825)
- 5 Connecting Pipe CP420
- 6 Aluminium Collar (Z026.20045)
- 7 Replacement Servo Wheel (Z007.10955)

C) Remove hexagonal wheel from shaft, retaining OE bolt. DO NOT turn shaft. Remove spring clip retaining cables and completely remove the

cables

D) The replacement wheel comes with an aluminium collar & spring washer that is secured in place with OE bolt – TIGHTEN TO 5ft/lb USING A TORQUE WRENCH.

CONTINUED FROM OVERLEAF:

The replacement wheel must be fitted with the etched letters "UP"

E IS RIGHT! F IS WRONG!