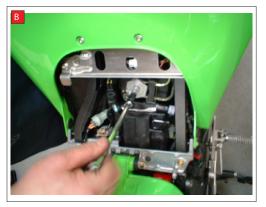

A) Disconnect cables on exhaust valve and leave loose..

B) To disconnect cables at the servo box end, you have to remove the hexagonal wheel, without turning it's shaft.

Remove bolt in centre of hexagonal wheel using an 8mm socket. Support wheel if tight.

C) Remove hexagonal wheel from shaft, retaining OE bolt. DO NOT turn shaft. Remove spring clip retaining cables and completely remove the

cables

D) The replacement wheel comes with an aluminium collar & spring washer that is secured in place with OE bolt – TIGHTEN TO 5ft/lb USING A TORQUE WRENCH.