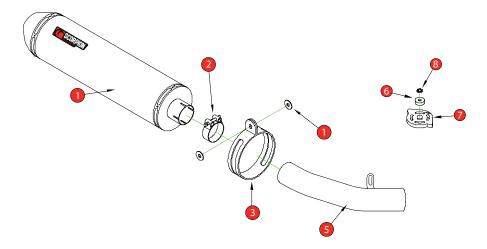

8 M6 Split Washer (Z017.10027)

1 450mm Silencer ESC 107

- 2 59-63mm Band Clamp (Z016.10001)
- 3 Composite Silencer Strap (R-038.10090)(O-Z038.10088)
- 4 2 x M8 x 25mm Washers (Z017.10825)
- 5 Connecting Pipe CP420
- 6 Aluminium Collar (Z026.20045)
- 7 Replacement Servo Wheel (Z007.10955)

NOTE: ENSURE SCORPION SYSTEM IS CLEAR OF MOVING PARTS AND ALL ORIGINAL FUNCTIONS WORK CORRECTLY.

| E-MARK PIPE | KA-78RO @42321(9)  |  |  |  |
|-------------|--------------------|--|--|--|
| E-MARK OVAL | KA-780 e4 2287 (9) |  |  |  |
| ISSUE NO.   | 08                 |  |  |  |
| DATE        | 18/10/2018         |  |  |  |
| AUTHORISED  | J.Harkin           |  |  |  |
| CHECKED     |                    |  |  |  |