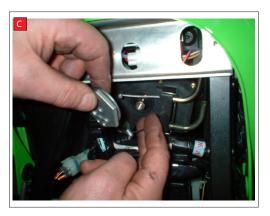

C) Remove hexagonal wheel from shaft, retaining OE bolt. DO NOT turn shaft. Remove spring clip retaining cables and completely remove the

cables

D) The replacement wheel comes with an aluminium collar & spring washer that is secured in place with OE bolt – TIGHTEN TO 5ft/lb USING A TORQUE WRENCH.

CONTINUED FROM OVERLEAF:

The replacement wheel must be fitted with the etched letters "UP"

E IS RIGHT! F IS WRONG!