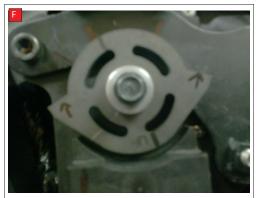

CONTINUED FROM OVERLEAF:

The replacement wheel must be fitted with the etched letters "UP"

E IS RIGHT! F IS WRONG!