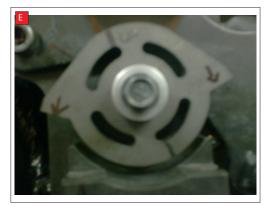

CONTINUED FROM OVERLEAF:

The replacement wheel must be fitted with the etched letters "UP"

E IS RIGHT! F IS WRONG!